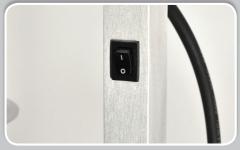

### **TECHNICAL DRAWING W/ DIMENSIONS:**

| TECHNICAL SPECIFICATION       |                      |
|-------------------------------|----------------------|
| ITEM NUMBER                   | 21637                |
| MODEL                         | FW-CN-0533           |
| ELECTRICAL                    | 110V/60Hz            |
| POWER                         | 500W (2x 250W)       |
| LENGTH OF CORD                | 65"                  |
| BASE TO BULB (DEFAULT HEIGHT) | 15"                  |
| BASE TO BULB (MAX HEIGHT)     | 21"                  |
| PROTECTOR                     | Safety Switch        |
| WEIGHT                        | 6 lbs.               |
| PACKAGING WEIGHT              | 10 lbs.              |
| DIMENSIONS (DWH)              | 19.5" x 14" x 23.75" |
| PACKAGING DIMENSIONS          | 22" x 16" x 11"      |