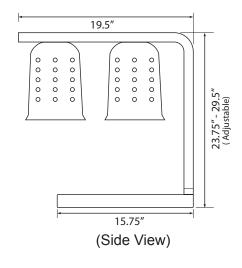

### **TECHNICAL DRAWING W/ DIMENSIONS:**

| TECHNICAL SPECIFICATION       |                      |
|-------------------------------|----------------------|
| ITEM NUMBER                   | 21637                |
| MODEL                         | FW-CN-0533           |
| ELECTRICAL                    | 110V/60Hz            |
| POWER                         | 500W (2x 250W)       |
| LENGTH OF CORD                | 65"                  |
| BASE TO BULB (DEFAULT HEIGHT) | 15"                  |
| BASE TO BULB (MAX HEIGHT)     | 21"                  |
| PROTECTOR                     | Safety Switch        |
| WEIGHT                        | 6 lbs.               |
| PACKAGING WEIGHT              | 10 lbs.              |
| DIMENSIONS (DWH)              | 19.5" x 14" x 23.75" |
| PACKAGING DIMENSIONS          | 22" x 16" x 11"      |