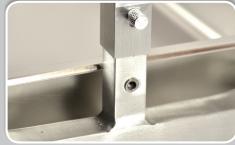

#### **FEATURES:**

- Ventilated aluminum reflectors
- Heat lamps warm the tray within 5 minutes of turning them on
- Equipped with durable infrared bulbs

### **TECHNICAL DRAWING W/ DIMENSIONS:**

| TECHNICAL SPECIFICATION       |                      |
|-------------------------------|----------------------|
| ITEM NUMBER                   | 21637                |
| MODEL                         | FW-CN-0533           |
| ELECTRICAL                    | 110V/60Hz            |
| POWER                         | 500W (2x 250W)       |
| LENGTH OF CORD                | 65"                  |
| BASE TO BULB (DEFAULT HEIGHT) | 15"                  |
| BASE TO BULB (MAX HEIGHT)     | 21"                  |
| PROTECTOR                     | Safety Switch        |
| WEIGHT                        | 6 lbs.               |
| PACKAGING WEIGHT              | 10 lbs.              |
| DIMENSIONS (DWH)              | 19.5" x 14" x 23.75" |
| PACKAGING DIMENSIONS          | 22" x 16" x 11"      |