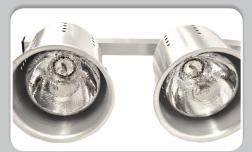

### **HEAT LAMP WITH 250-WATT BULBS**

Item: 21637

Model: FW-CN-0533

#### **FEATURES:**

- Ventilated aluminum reflectors
- Heat lamps warm the tray within 5 minutes of turning them on
- Equipped with durable infrared bulbs