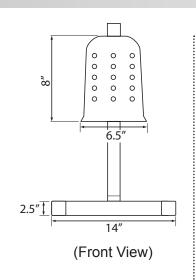

### **TECHNICAL DRAWING W/ DIMENSIONS:**

| TECHNICAL SPECIFICATION       |                      |
|-------------------------------|----------------------|
| ITEM NUMBER                   | 21637                |
| MODEL                         | FW-CN-0533           |
| ELECTRICAL                    | 110V/60Hz            |
| POWER                         | 500W (2x 250W)       |
| LENGTH OF CORD                | 65"                  |
| BASE TO BULB (DEFAULT HEIGHT) | 15"                  |
| BASE TO BULB (MAX HEIGHT)     | 21"                  |
| PROTECTOR                     | Safety Switch        |
| WEIGHT                        | 6 lbs.               |
| PACKAGING WEIGHT              | 10 lbs.              |
| DIMENSIONS (DWH)              | 19.5" x 14" x 23.75" |
| PACKAGING DIMENSIONS          | 22" x 16" x 11"      |