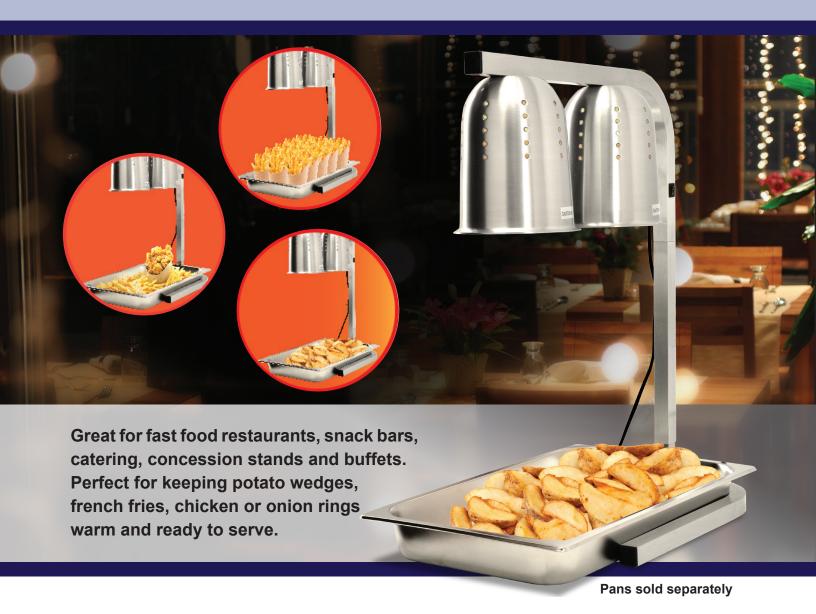

### **HEAT LAMP WITH 250-WATT BULBS**

Item: 21637

Model: FW-CN-0533

# **FOOD EQUIPMENT**

**HEAT LAMP WITH 250-WATT BULBS** 

#### **FEATURES:**

- Ventilated aluminum reflectors
- Heat lamps warm the tray within 5 minutes of turning them on
- Equipped with durable infrared bulbs