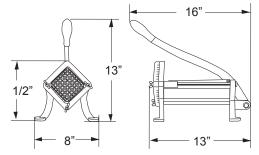

| Item # | Description                         | Cutting Frame | Weight   | Packaging<br>Weight | Dimensions (DWH) | Packaging Dimensions |
|--------|-------------------------------------|---------------|----------|---------------------|------------------|----------------------|
| 24242  | Potato Cutter                       | 3/8"          | 9.5 lbs. | 10 lbs.             | 16" x 8" x 13"   | 19.5" x 8.5" x 8.5"  |
| 24489  | Potato Cutter                       | 1/4"          | 9.5 lbs. | 10 lbs.             | 16" x 8" x 13"   | 19.5" x 8.5" x 8.5"  |
| 24243  | Potato Cutter Blade 1/4"            |               |          |                     |                  |                      |
| 24244  | Potato Cutter Blade 3/8"            |               |          |                     |                  |                      |
| 24245  | Potato Cutter Blade 1/2"            |               |          |                     |                  |                      |
| 24246  | Wedger for Potato Cutter - 6 slices |               |          |                     |                  |                      |
| 24247  | Wedger for Potato Cutter - 8 slices |               |          |                     |                  |                      |