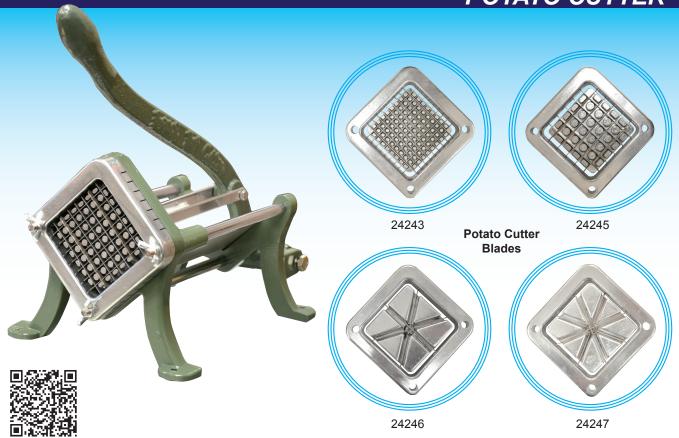

## **Potato Cutter**

The body and handle is made of heavy-duty cast iron while the assembly frame, pusher block, and cutting frame are made of stainless steel. Designed to be wall-mounted or placed on a table top. Ideal for commercial or residential use. Available with a ¼" blade or a 3/8" cut blade. Additional potato cutter frames also available. Some assembly required.

| Item # | Description                         | Cutting Frame | Weight   | Packaging<br>Weight | Dimensions (DWH) | Packaging Dimensions |
|--------|-------------------------------------|---------------|----------|---------------------|------------------|----------------------|
| 24242  | Potato Cutter                       | 3/8"          | 9.5 lbs. | 10 lbs.             | 16" x 8" x 13"   | 19.5" x 8.5" x 8.5"  |
| 24489  | Potato Cutter                       | 1/4"          | 9.5 lbs. | 10 lbs.             | 16" x 8" x 13"   | 19.5" x 8.5" x 8.5"  |
| 24243  | Potato Cutter Blade 1/4"            |               |          |                     |                  |                      |
| 24244  | Potato Cutter Blade 3/8"            |               |          |                     |                  |                      |
| 24245  | Potato Cutter Blade 1/2"            |               |          |                     |                  |                      |
| 24246  | Wedger for Potato Cutter - 6 slices |               |          |                     |                  |                      |
| 24247  | Wedger for Potato Cutter - 8 slices |               |          |                     |                  |                      |