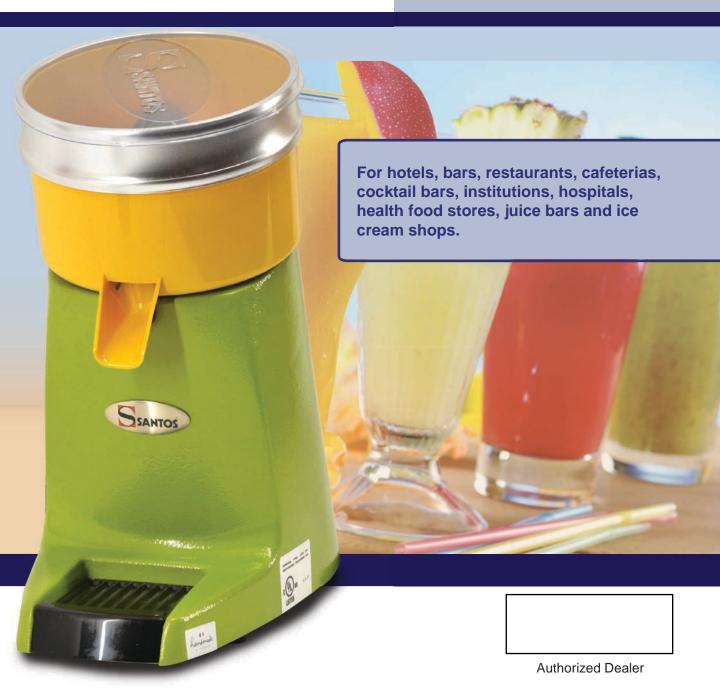

# **JUICE BAR SOLUTION**

CENTER OF ALL YOUR FOOD SERVICE NEEDS

## **JUICE BAR SOLUTION**

### CHRUS JUICER-30L/

- For all citrus fruits: limes, lemons, oranges, grapefruits.
- Adapted for continuous and commercial production.
- Maximum juice extraction (output: 30 1/hr).
- Unbreakable sanitary polycarbonated bowl.
- 3 Removable squeezers:1 for lemons and oranges, 1 for grapefruits, 1 for limes.