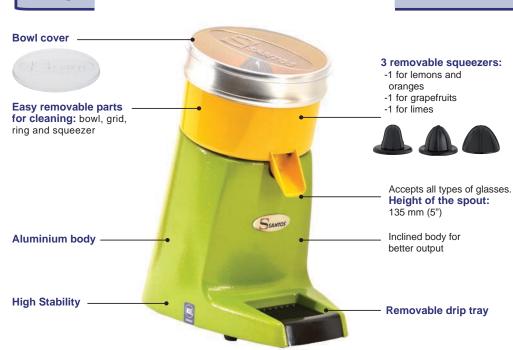

### CHRUS JUICER-30L/

- For all citrus fruits: limes, lemons, oranges, grapefruits.
- Adapted for continuous and commercial production.
- Maximum juice extraction (output: 30 1/hr).
- Unbreakable sanitary polycarbonated bowl.
- 3 Removable squeezers:1 for lemons and oranges, 1 for grapefruits, 1 for limes.

The unique juicer that you can clean quickly and easily, just wash the removable perforated strainer in a simple movement. (NSF approved). One removable perforated strainer with centrifugal action and maximum filtration of pulp. For lemons, oranges, grapefruits. Stainless steel 18 /10

#### Construction

- Sanitary Aluminum alloy base.
- Unbreakable sanitary polycarbonate bowl

### 2 Removable squeezers (Extracting cone)

- 1 squeezer for lemons and oranges,
- 1 squeezer for grapefruits.

### Easy to clean

- The whole bowl assembly including bowl, pips, filter grid and squeezer (cone), is easily taken out from the base in a simple movement.
- One piece base (motor block) smooth and polished
- Removable plastic drip tray.

#### Adapted for continuous production

- Just cut citrus into 2 parts and squeeze
- Maximum extraction of juicer due to the high speed of the motor.
- Inclined body for a better output
- All types of glasses. Height of the spout is 135 mm (5")
- Waterproof motor block
- High stability