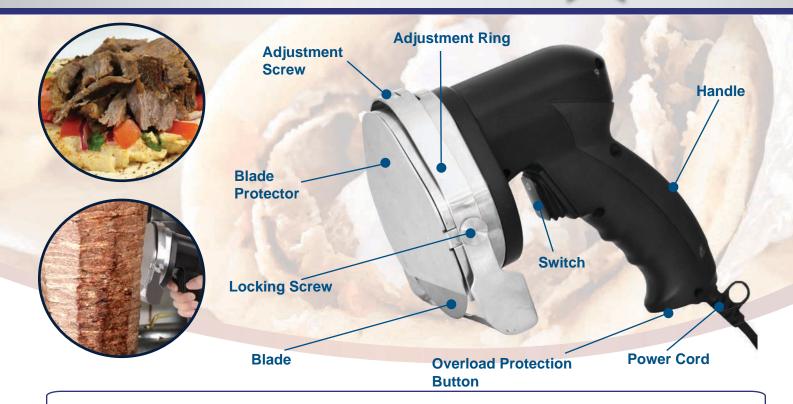

#### **Features:**

- 304 Stainless steel blade holder and orifice plate
- Body consists of engineered plastic fiber nylon
- Comes with adjustment ring and screw for desired thickness

**PACKAGING DIMENSIONS** 

- Sturdy and abrasion resistant
- Equipped with blade protector and overload protection button

| PRODUCT SPECIFICATIONS |                   |
|------------------------|-------------------|
| ITEM NUMBER            | 40280             |
| MODEL                  | KS-CN-0100        |
| VOLTAGE                | 110V/ 60Hz        |
| POWER                  | 80 W              |
| CUTTING DEPTH          | 0-8mm/ 0.3"       |
| DAILY CUTTING CAPACITY | 60 kg/ 132.3 lbs. |
| NET WEIGHT             | 1.2 kg/ 2.6 lbs.  |