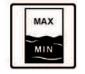

#### Juice Level Detector

With this system, you can always count on the number of liters of fresh orange juice. This system is ideal for self-service and larger volume operations.