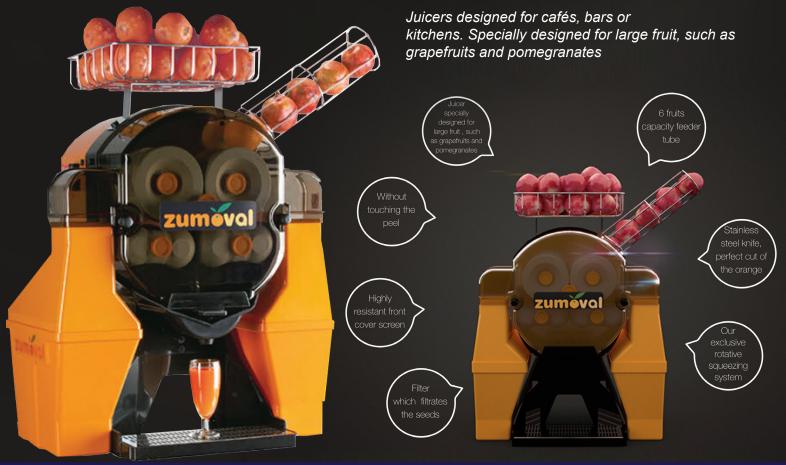

## 28 FRUITS/MINUTE WITH AUTOMATIC SHOWER AND AUTOMATIC INDUCTIVE PROXIMITY SENSOR Item: 41965 | Model: JE-ES-0028-BB

Proven in the market for over 20 years, Zumoval juicers are the strongest on the market with heavy-duty motors and gears manufactured from stainless steel. Zumoval has the fastest juicer on the market with up to 200 liters per hour.

# JUICE EXTRACTOR

28 FRUITS/MINUTE WITH AUTOMATIC SHOWER AND AUTOMATIC INDUCTIVE PROXIMITY SENSOR

| BIG BASIC        | TECHNICAL SPECIFICATION                 |
|------------------|-----------------------------------------|
| ITEM NUMBER      | 41965                                   |
| MODEL            | JE-ES-0028-BB                           |
| POWER            | 0.75 HP / 0.56 kW                       |
| FRUIT DIAMETER   | 3" - 3.8" / 75mm-95mm                   |
| FEEDER CAPACITY  | 6 Fruits                                |
| PEEL BUCKET      | 20 kg. / 44 lbs.                        |
| PRODUCTION       | 28 fruits per minute                    |
| ELECTRICAL       | 115V / 60Hz / 1                         |
| CURRENT          | 4.1 / 3.7 A - 9 / 8.6 A                 |
| DIMENSIONS (DWH) | 17" x 28.7" x 33.8" / 43mm x 730mm x 86 |
| WEIGHT           | 42.6 kg. / 93.9 lbs.                    |
|                  |                                         |

AUTOMATIC INDUCTIVE PROXIMITY SENSOR

Equipped with a 0.75 HP motor and gears of steel, this juicer is certainly is durable and robust for commercial applications. Easy to clean and maintain.

Self Service Stand Compatible for FAST TOP with self tapand big capacity juice filter