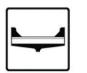

#### **Big Capacity Juice Filter**

The juice tray has a big filter with high capacity, double-curved design and a pulp moving stick. This option allows squeezing more than 20 liters of juice without cleaning the filter.