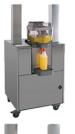

## 28 FRUITS/MINUTE WITH AUTOMATIC SHOWER AND AUTOMATIC INDUCTIVE PROXIMITY SENSOR Item: 41965 | Model: JE-ES-0028-BB

Proven in the market for over 20 years, Zumoval juicers are the strongest on the market with heavy-duty motors and gears manufactured from stainless steel. Zumoval has the fastest juicer on the market with up to 200 liters per hour.

# JUICE EXTRACTOR

28 FRUITS/MINUTE WITH AUTOMATIC SHOWER AND AUTOMATIC INDUCTIVE PROXIMITY SENSOR

| BIG BASIC        | TECHNICAL SPECIFICATION                 |
|------------------|-----------------------------------------|
| ITEM NUMBER      | 41965                                   |
| MODEL            | JE-ES-0028-BB                           |
| POWER            | 0.75 HP / 0.56 kW                       |
| FRUIT DIAMETER   | 3" - 3.8" / 75mm-95mm                   |
| FEEDER CAPACITY  | 6 Fruits                                |
| PEEL BUCKET      | 20 kg. / 44 lbs.                        |
| PRODUCTION       | 28 fruits per minute                    |
| ELECTRICAL       | 115V / 60Hz / 1                         |
| CURRENT          | 4.1 / 3.7 A - 9 / 8.6 A                 |
| DIMENSIONS (DWH) | 17" x 28.7" x 33.8" / 43mm x 730mm x 86 |
| WEIGHT           | 42.6 kg. / 93.9 lbs.                    |
|                  |                                         |