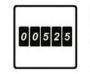

#### Orange Counter

Counts the amount of oranges that have been juiced by the machine, allowing the customer to monitor consumption.

Automatic Shower (Standard) More hygienic juicers with our unique self-cleaning automatic shower system and fully isolated juicing area avoiding any ingress of exterior elements.