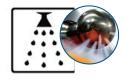

#### Orange Counter

Counts the amount of oranges that have been juiced by the machine, allowing the customer to monitor consumption.

Automatic Shower (Standard) More hygienic juicers with our unique self-cleaning automatic shower system and fully isolated juicing area avoiding any ingress of exterior elements.