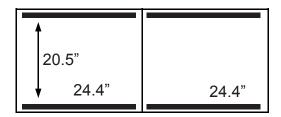

## **SPECIFICATIONS**

| Model       | 700STE XL  | Chamber Size (DWH) | 20.5" x 24.4" x 7.5"  |
|-------------|------------|--------------------|-----------------------|
| Horsepower  | 6          | Electrical         | 220V/60/3             |
| Cycle Time  | 20-40 sec. | Weight             | 924 lbs.              |
| Vacuum Pump | 100 m³/hr. | Dimensions (DWH)   | 34.25" x 62" x 45.25" |
| Seal Length | 4 x 24.4"  | Item #             | 14400                 |