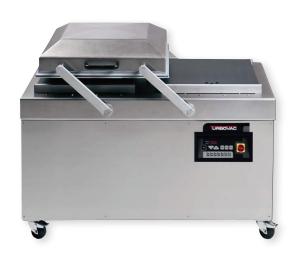

## Model 700STE XL

We offer a wide selection of vacuum packaging machines, ideal for a variety of applications. Vacuum packed products lose less weight and when kept at the correct temperature, improves shelf life.

The chamber system provides faster vacuuming times. All models feature stainless steel bodies and dependable Busch pumps.

- Sensor control
- Double or cut-off seal
- Vacuum plus time control
- Sleeper function
- Vacuum Plus 👄

- Service indicator
- Self-diagnostic control
- Stainless steel chamber
- Multicycle
- Less vacuum Œ⇒
- Available Options:
- Gasflush
- Bi-active seal
- Seal 1-2
- Cut off seal

Packaging Weight: 1298 lbs.
Packaging Dimensions: 69" x 41" x 52.75"

## **SPECIFICATIONS**

| Model       | 700STE XL  | Chamber Size (DWH) | 20.5" x 24.4" x 7.5"  |
|-------------|------------|--------------------|-----------------------|
| Horsepower  | 6          | Electrical         | 220V/60/3             |
| Cycle Time  | 20-40 sec. | Weight             | 924 lbs.              |
| Vacuum Pump | 100 m³/hr. | Dimensions (DWH)   | 34.25" x 62" x 45.25" |
| Seal Length | 4 x 24.4"  | Item #             | 14400                 |