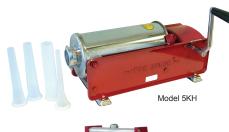

#### Model 5KH

| Model                | 5KH            |
|----------------------|----------------|
| Туре                 | Horizontal     |
| Capacity             | 5 kg/ 11 lbs.  |
| Funnel Sizes (mm)    | 10, 20, 30, 40 |
| Weight               | 23 lbs.        |
| Packaging Weight     | 23 lbs.        |
| Packaging Dimensions | 22" x 9" x 9"  |
| Item #               | 13732          |