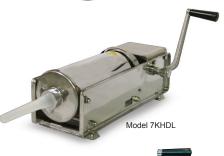

### **Model 7KHDL**

Model
Type
Capacity
Funnel Sizes (mm)
Weight
Packaging Weight
Packaging Dimensions
Item #

**Packaging Dimensions** 

| 7KHDL           |
|-----------------|
| Horizontal      |
| 7 kg/15 lbs.    |
| 10, 20, 30, 40  |
| 44 lbs.         |
| 35 lbs          |
| 25" x 10" x 10" |
| 13738           |