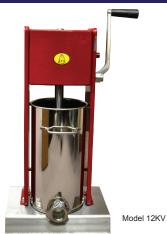

### **Model 12KV - DISCONTINUED**

|                      | _               |
|----------------------|-----------------|
| Model                | 12KV            |
| Туре                 | Vertical        |
| Capacity             | 12 kg/26 lbs.   |
| Funnel Sizes (mm)    | 10, 20, 30, 40  |
| Weight               | 61.7 lbs.       |
| Packaging Weight     | 65 lbs          |
| Packaging Dimensions | 30" x 15" x 17" |
| Item #               | 13723           |
|                      |                 |