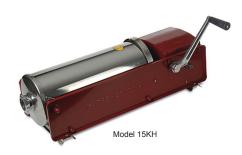

# **Model 15KH**

| Model                |
|----------------------|
| Туре                 |
| Capacity             |
| Funnel Sizes (mm)    |
| Weight               |
| Packaging Weight     |
| Packaging Dimensions |
| Item #               |

|   | 15KH            |  |
|---|-----------------|--|
|   | Horizontal      |  |
|   | 15 kg/30 lbs.   |  |
|   | 10, 20, 30, 40  |  |
|   | 66 lbs.         |  |
|   | 71 lbs.         |  |
| 3 | 32" x 13" x 10" |  |
|   | 13725           |  |