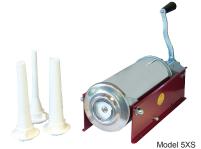

#### Model 5XS

| Model                | 5XS            |
|----------------------|----------------|
| Туре                 | Horizontal     |
| Capacity             | 5 kg/11 lbs.   |
| Funnel Sizes (mm)    | 10, 20, 30, 40 |
| Weight               | 13.75 lbs.     |
| Packaging Weight     | 15 lbs.        |
| Packaging Dimensions | 22" x 9" x 9"  |
| Item #               | 13735          |
|                      |                |