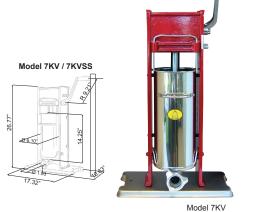

#### Model 7KV / 7KVSS

Model
Type
Capacity
Funnel Sizes (mm)
Weight
Packaging Weight
Packaging Dimensions

| 7KV             |  |
|-----------------|--|
| Vertical        |  |
| 7 kg/15 lbs.    |  |
| 10, 20, 30, 40  |  |
| 47.25 lbs.      |  |
| 50 lbs.         |  |
| 27" x 10" x 10" |  |
| 13739           |  |

| 7KV S.S                         |  |
|---------------------------------|--|
| Vertical, Stainless Steel sides |  |
| 7 kg/15 lbs.                    |  |
| 10, 20, 30, 40                  |  |
| 46.25 lbs.                      |  |
| 50 lbs.                         |  |
| 27" x 10" x 10"                 |  |
| 13740                           |  |