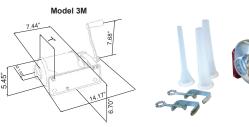

#### **Model 3M**

| Model                | 3M            |
|----------------------|---------------|
| Туре                 | Horizontal    |
| Capacity             | 3 kg/6 lbs.   |
| Funnel Sizes (mm)    | 10, 20, 30    |
| Weight               | 11 lbs.       |
| Packaging Weight     | 12 lbs.       |
| Packaging Dimensions | 16" x 9" x 9" |
| Item #               | 13730         |