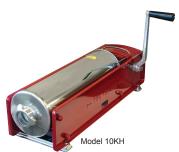

# Model 10KH / 10KHSS

Model
Type
Capacity
Funnel Sizes (mm)
Weight
Packaging Weight
Packaging Dimensions
Item #

| 133             |
|-----------------|
| 10KH            |
| Horizontal      |
| 10 kg/22 lbs.   |
| 10, 20, 30, 40  |
| 44 lbs.         |
| 41 lbs.         |
| 30" x 10" x 10" |
| 13721           |
|                 |

| 10K S.S                           |  |
|-----------------------------------|--|
| Horizontal, Stainless Steel sides |  |
| 10 kg/22 lbs.                     |  |
| 10, 20, 30, 40                    |  |
| 50.7 lbs.                         |  |
| 41 lbs.                           |  |
| 30" x 10" x 10"                   |  |
| 13722                             |  |