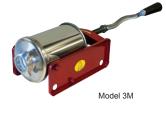

#### **Model 3M**

| Model                | 3M            |
|----------------------|---------------|
| Туре                 | Horizontal    |
| Capacity             | 3 kg/6 lbs.   |
| Funnel Sizes (mm)    | 10, 20, 30    |
| Weight               | 11 lbs.       |
| Packaging Weight     | 12 lbs.       |
| Packaging Dimensions | 16" x 9" x 9" |
| Item #               | 13730         |