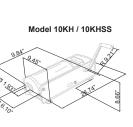

# Model 10KH / 10KHSS

Model
Type
Capacity
Funnel Sizes (mm)
Weight
Packaging Weight
Packaging Dimensions
Item #

| 133             |
|-----------------|
| 10KH            |
| Horizontal      |
| 10 kg/22 lbs.   |
| 10, 20, 30, 40  |
| 44 lbs.         |
| 41 lbs.         |
| 30" x 10" x 10" |
| 13721           |
|                 |

| 10K S.S                           |  |
|-----------------------------------|--|
| Horizontal, Stainless Steel sides |  |
| 10 kg/22 lbs.                     |  |
| 10, 20, 30, 40                    |  |
| 50.7 lbs.                         |  |
| 41 lbs.                           |  |
| 30" x 10" x 10"                   |  |
| 13722                             |  |