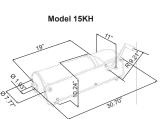

# **Model 15KH**

| Model                |
|----------------------|
| Туре                 |
| Capacity             |
| Funnel Sizes (mm)    |
| Weight               |
| Packaging Weight     |
| Packaging Dimensions |
| Item #               |

|   | 15KH            |  |
|---|-----------------|--|
|   | Horizontal      |  |
|   | 15 kg/30 lbs.   |  |
|   | 10, 20, 30, 40  |  |
|   | 66 lbs.         |  |
|   | 71 lbs.         |  |
| 3 | 32" x 13" x 10" |  |
|   | 13725           |  |