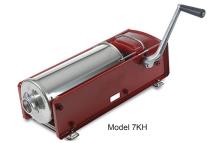

#### **Model 7KH**

Model Type Capacity Funnel Sizes (mm) Weight Packaging Weight 7KH
Horizontal
7 kg/15 lbs.
10, 20, 30, 40
26.5 lbs.
45 lbs
25" x 10" x 10"
13737