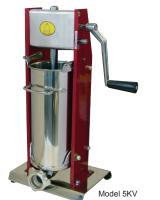

# Model 5KV

| ei arv               |                 |
|----------------------|-----------------|
| Model                | 5KV             |
| Туре                 | Vertical        |
| Capacity             | 5 kg/11 lbs.    |
| Funnel Sizes (mm)    | 10, 20, 30, 40  |
| Weight               | 27.5 lbs.       |
| Packaging Weight     | 27 lbs.         |
| Packaging Dimensions | 24" x 12" x 12" |
| Item #               | 13733           |
|                      |                 |