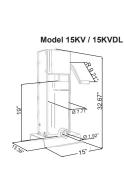

### Model 15KV / 15KVDL

| Model                |
|----------------------|
| Туре                 |
| Capacity             |
| Funnel Sizes (mm)    |
| Weight               |
| Packaging Weight     |
| Packaging Dimensions |
| Item #               |

| DL              |
|-----------------|
| 15KV            |
| Vertical        |
| 15 kg/30 lbs.   |
| 10, 20, 30, 40  |
| 76 lbs.         |
| 86 lbs.         |
| 34" x 15" x 14" |
| 13726           |

| 15KVDL                         |
|--------------------------------|
| Vertical, Deluxe-All stainless |
| 15 kg/30 lbs.                  |
| 10, 20, 30, 40                 |
| 78.25 lbs.                     |
| 86 lbs.                        |
| 34" x 15" x 14"                |
| 13727                          |