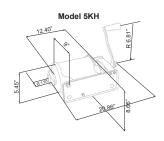

#### Model 5KH

| Model                | 5KH            |
|----------------------|----------------|
| Туре                 | Horizontal     |
| Capacity             | 5 kg/ 11 lbs.  |
| Funnel Sizes (mm)    | 10, 20, 30, 40 |
| Weight               | 23 lbs.        |
| Packaging Weight     | 23 lbs.        |
| Packaging Dimensions | 22" x 9" x 9"  |
| Item #               | 13732          |