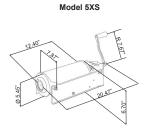

#### Model 5XS

| Model                | 5XS            |
|----------------------|----------------|
| Туре                 | Horizontal     |
| Capacity             | 5 kg/11 lbs.   |
| Funnel Sizes (mm)    | 10, 20, 30, 40 |
| Weight               | 13.75 lbs.     |
| Packaging Weight     | 15 lbs.        |
| Packaging Dimensions | 22" x 9" x 9"  |
| Item #               | 13735          |
|                      |                |