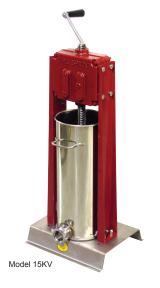

### Model 15KV / 15KVDL

| Model                |
|----------------------|
| Туре                 |
| Capacity             |
| Funnel Sizes (mm)    |
| Weight               |
| Packaging Weight     |
| Packaging Dimensions |
| Item #               |

| DL              |
|-----------------|
| 15KV            |
| Vertical        |
| 15 kg/30 lbs.   |
| 10, 20, 30, 40  |
| 76 lbs.         |
| 86 lbs.         |
| 34" x 15" x 14" |
| 13726           |

| 15KVDL                         |
|--------------------------------|
| Vertical, Deluxe-All stainless |
| 15 kg/30 lbs.                  |
| 10, 20, 30, 40                 |
| 78.25 lbs.                     |
| 86 lbs.                        |
| 34" x 15" x 14"                |
| 13727                          |