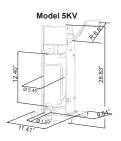

# Model 5KV

| ei arv               |                 |
|----------------------|-----------------|
| Model                | 5KV             |
| Туре                 | Vertical        |
| Capacity             | 5 kg/11 lbs.    |
| Funnel Sizes (mm)    | 10, 20, 30, 40  |
| Weight               | 27.5 lbs.       |
| Packaging Weight     | 27 lbs.         |
| Packaging Dimensions | 24" x 12" x 12" |
| Item #               | 13733           |
|                      |                 |