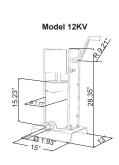

### **Model 12KV - DISCONTINUED**

|                      | _               |
|----------------------|-----------------|
| Model                | 12KV            |
| Туре                 | Vertical        |
| Capacity             | 12 kg/26 lbs.   |
| Funnel Sizes (mm)    | 10, 20, 30, 40  |
| Weight               | 61.7 lbs.       |
| Packaging Weight     | 65 lbs          |
| Packaging Dimensions | 30" x 15" x 17" |
| Item #               | 13723           |
|                      |                 |