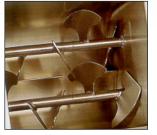

# MEAT MIXERS

70IT Interior

80IT/120IT Interior

## **MODEL 70IT/80IT/120IT**

These mixers allow for consistent mixing of meats and additives. This is accomplished through uniquely designed stainless steel paddles. Easily removable shafts simplify cleaning. The "IT" series feature stainless steel tanks that tip to ease in unloading. All major components are stainless steel and all lids feature safety switches.