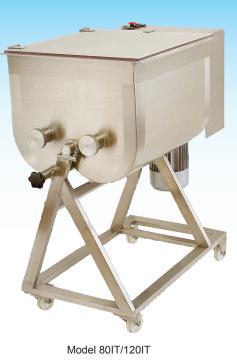

## **MODEL 70IT/80IT/120IT**

These mixers allow for consistent mixing of meats and additives. This is accomplished through uniquely designed stainless steel paddles. Easily removable shafts simplify cleaning. The "IT" series feature stainless steel tanks that tip to ease in unloading. All major components are stainless steel and all lids feature safety switches.

#### Model HP Capacity **Blade Sets** Electrical Weight **Dimensions (DWH)** Item # 70 IT 2 HP 63 kg./140 lbs. 220V/60/3 190 lbs. 18.5" x 40.5" x 41.3" 13139 1 80 IT 2HP 72 kg./160 lbs. 2 220V/60/3 246 lbs. 23.6" x 37.8" x 41.3" 13140 2 220V/60/3 120 IT 2.5 HP 108 kg./240 lbs. 300 lbs. 24.8" x 47.2" x 41.3 13138 Model 70IT Model 80IT Model 120IT Mississauga, Ontario, Canada Niagara Falls, New York, USA Tel: (905) 828-0234 Toll-Free: 1-800-465-0234 Fax: (905) 607-0234 Email: sales@omcan.com www.omcan.com © 2012 11-16-12, E.O.E