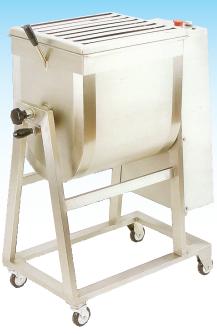

### Model 70IT

## **MODEL 70IT/80IT/120IT**

These mixers allow for consistent mixing of meats and additives. This is accomplished through uniquely designed stainless steel paddles. Easily removable shafts simplify cleaning. The "IT" series feature stainless steel tanks that tip to ease in unloading. All major components are stainless steel and all lids feature safety switches.