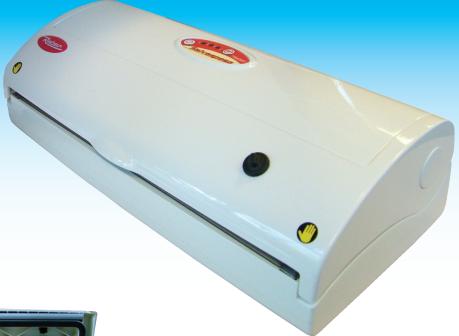

## **MODEL 9340N**

Suitable for home and commercial applications

## **FEATURES**

- LED displaying vacuum level.
- 12 3/4" seal bar
- Continuous duty.
- Power cord storing compartment.
- Max. absorbed power: 250 W.
- Max. vacuum level: 830 mbar.
- Included in the package: 20 bags 7 7/8" x 11 13/16"

| Model                | 9340N                     |
|----------------------|---------------------------|
| Seal Bar             | 12 3/4"                   |
| Power                | 250 W                     |
| Electrical           | 110V/60/1                 |
| Weight               | 7 lbs.                    |
| Packaging Weight     | 8 lbs.                    |
| Dimensions (DWH)     | 6 1/2" x 14 7/8" x 4 1/4" |
| Packaging Dimensions | 16" x 8" x 6"             |
| Item #               | 21623                     |