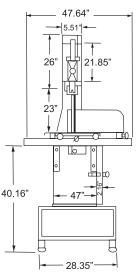

## **SPECIFICATIONS**

Model ΗP **Cutting Capacity Blade Saw Dimensions Blade Length** 

B40 3 HP 15" x 18" 0.78" x 12.60" 126"

Electrical Weight **Shipping Weight Shipping Dimensions** Item #

220V/60/1 374 lbs. 415 lbs. 40" x 54" x 96" 10272