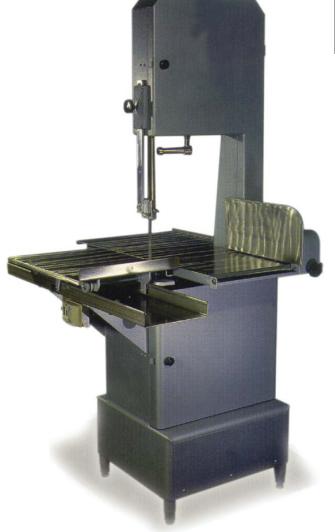

## — BAND SAW

## MODEL B40

Fabricated in steel with electrostatic oven paint, complete with an aluminum head. Its stainless steel table has a four-wheel base that slides on rails. Equipped with adjustable legs Easy to disassemble for quick cleaning and maintenance.

## **SPECIFICATIONS**

Model ΗP **Cutting Capacity Blade Saw Dimensions Blade Length** 

B40 3 HP 15" x 18" 0.78" x 12.60" 126"

Electrical Weight **Shipping Weight Shipping Dimensions** Item #

220V/60/1 374 lbs. 415 lbs. 40" x 54" x 96" 10272