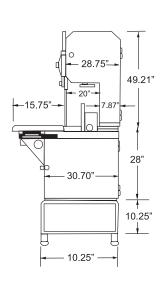

## **SPECIFICATIONS**

Model ΗP **Cutting Capacity Blade Saw Dimensions Blade Length** 

B40 3 HP 15" x 18" 0.78" x 12.60" 126"

Electrical Weight **Shipping Weight Shipping Dimensions** Item #

220V/60/1 374 lbs. 415 lbs. 40" x 54" x 96" 10272