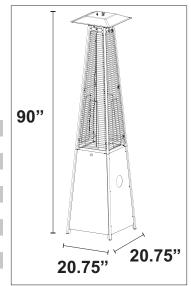

## **Specifications**

| Description            |
|------------------------|
| Fuel                   |
| Consumption            |
| Quartz Tube Dimensions |
| Dimensions (DWH)       |
| Packaging Dimensions   |
| Weight                 |
| Packaging Weight       |
| Item #                 |
|                        |

| BFH-SS                                |
|---------------------------------------|
| Outdoor Patio Heater with Quartz Tube |
| Propane or Butane                     |
| 590g / hr.                            |
| 4"Ø x 49.25"                          |
| 20.75" x 20.75" x 90"                 |
| 6.5" x 30" x 55.5"                    |
| 50.75 lbs. / 23 kg.                   |
| 57.25 lbs. / 26 kg.                   |
| 31879                                 |
|                                       |