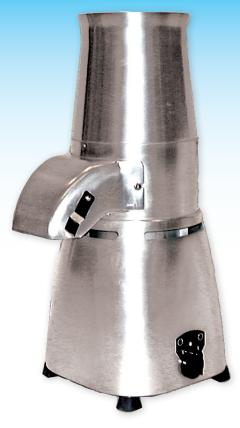

## **Model BG80 Bread Grater**

The BG80 Bread Grater machine is especially beneficial for restaurants and bakeries to make use of stale bread. It is very easy to operate and clean. A fan cooled motor provides continuous service