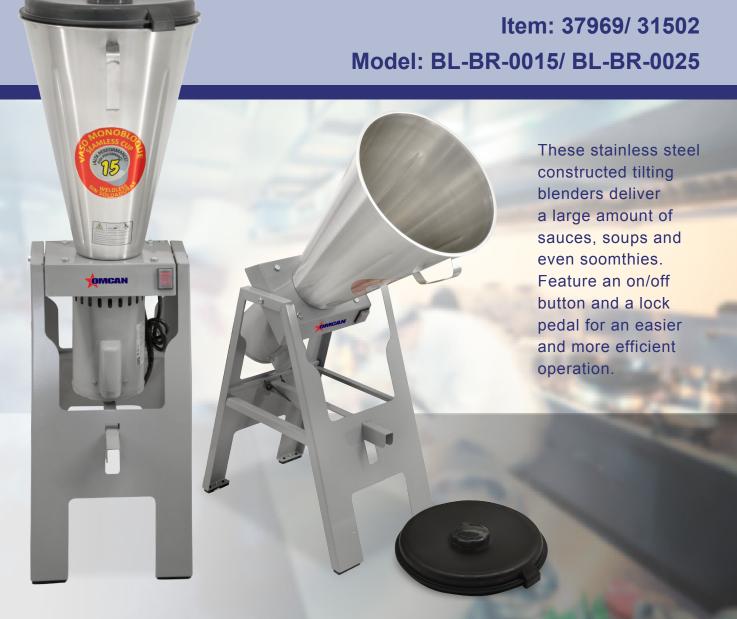

## **BLENDERS**TILTING BLENDERS

The Omcan tilting blender is equipped with a stainless steel seamless bowl, stand, blending blade and a plastic lid. Supported by a steel frame and anti-skid pads, the machine is excellent for small to medium sized kitchens.

|                      | 15-L / 16-QT Tilting Blender with Seamless Cup  | 25-L / 26-QT Tilting Blender with Seamless Cup |
|----------------------|-------------------------------------------------|------------------------------------------------|
| ITEM NUMBER          | 37969                                           | 31502                                          |
| MODEL                | BL-BR-0015                                      | BL-BR-0025                                     |
| POWER                | 1.5 HP / 1.12 kW                                | 1.5 HP / 1.12 kW                               |
| CUP CAPACITY         | 15 L/16 QT                                      | 25 L/26 QT                                     |
| ROTATION             | 3500                                            | 3500                                           |
| ELECTRICAL           | 110V/60Hz/1                                     | 110V/60Hz/1                                    |
| WEIGHT               | 19 kg / 41.75 lbs.                              | 20.5 kg / 45.20 lbs.                           |
| PACKAGING WEIGHT     | 29.5 kg / 65 lbs.                               | 31.9 kg / 70.32 lbs.                           |
| DIMENSIONS (DWH)     | 20.75" x 14.25" x 41.75"/ 527 x 362 x 1060.5 mm | 20.86" x 16.14" x 46.45"/ 530 x 410 x 1180 mm  |
| PACKAGING DIMENSIONS | 23" x 16" x 45"/ 584 x 406 x 1143 mm            | 23" x 16" x 50"/ 584 x 406 x 1270 mm           |