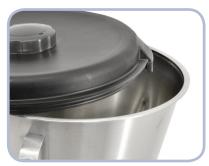

## **BLENDERS**TILTING BLENDERS

The Omcan tilting blender is equipped with a stainless steel seamless bowl, stand, blending blade and a plastic lid. Supported by a steel frame and anti-skid pads, the machine is excellent for small to medium sized kitchens.