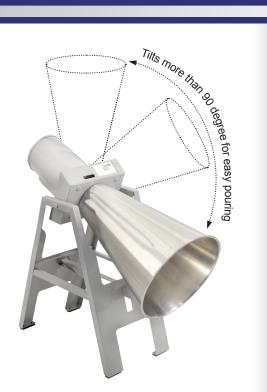

## **BLENDERS**TILTING BLENDERS

The Omcan tilting blender is equipped with a stainless steel seamless bowl, stand, blending blade and a plastic lid. Supported by a steel frame and anti-skid pads, the machine is excellent for small to medium sized kitchens.