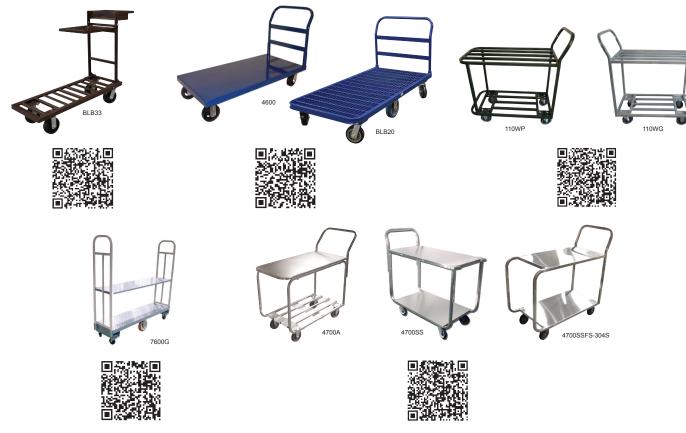

| Model           | Description                              | Capacity    | Weight     | Packaging<br>Weight | Dimensions (DWH)      | Packaging Dimensions  | Item # |
|-----------------|------------------------------------------|-------------|------------|---------------------|-----------------------|-----------------------|--------|
| BLB33           | Stocking Cart                            | 660 lbs.    | 73 lbs.    | 78 lbs.             | 57" x 16.25" x 37.75" | 44" x 18" x 13"       | 23634  |
| *4600           | Heavy-Duty Platform Cart                 | 1200 lbs.   | 107 lbs.   | 110 lbs.            | 48" x 24" x 34.5"     | 50" x 26" x 8"        | 13066  |
| BLB20           | Heavy Duty Platform Cart - Grilled       | 2200 lbs.   | 176 lbs.   | 178 lbs.            | 63" x 30" x 35.5"     | 64" x 34.25" x 36"    | 13066  |
| 4700A           | All Stainless Steel Stock Cart           | 500 lbs.    | 46 lbs.    | 50 lbs.             | 36" x 18.25" x 29"    | 40" x 22" x 8"        | 31277  |
| 4700SS          | Stainless Steel Stock Cart               | 700 lbs.    | 53 lbs.    | 57 lbs.             | 41" x 22" x 42"       | 39.25" x 26" x 4.75"  | 13118  |
| **4700SSFS-304S | Stainless Steel Stock Cart               | 700 lbs.    | 53 lbs.    | 57 lbs.             | 44" x 19" x 41"       | 46" x 20" x 43"       | 23731  |
| *7600G          | Utility Cart Steel                       | 2500 lbs.   | 92 lbs.    | 147 lbs.            | 63" x 16" x 60"       | 62" x 20" x 15"       | 23861  |
| 7600A           | Shelf (sold separately)                  |             | 27 lbs.    | 30 lbs.             | 60" x 16"             | 62" x 20"             | 13119  |
| **110WP         | All Welded Stocking Cart - powder coated | 599.75 lbs. | 42.25 lbs. | 42.25 lbs.          | 39.25" x 19" x 41.25" | 39.25" x 19" x 41.25" | 31433  |
| **110WG         | All Welded Stocking Cart - galvanized    | 599.75 lbs. | 42.25 lbs. | 42.25 lbs.          | 39.25" x 19" x 41.25" | 39.25" x 19" x 41.25" | 31434  |

<sup>\*\*</sup> Welded items shipped as one piece.