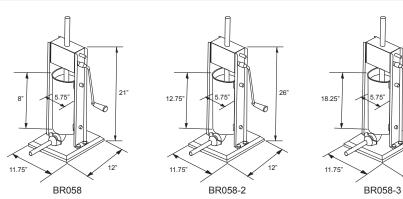

|  | Model   | Туре     | Capacity      | Funnel Sizers (mm)     | Cylinder Size    | Weight  | Dimensions (DWH)   | Packaging<br>Dimensions | Item # |
|--|---------|----------|---------------|------------------------|------------------|---------|--------------------|-------------------------|--------|
|  | BR058   | Vertical | 3 L / 7 lbs.  | 15mm, 22mm, 30mm, 38mm | 5.75" Ø x 7.75"  | 26 lbs. | 12" x 11.75" x 21" | 14" x 14" x 23"         | 24198  |
|  | BR058-2 | Vertical | 5 L / 11 lbs. | 15mm, 22mm, 30mm, 38mm | 5.75" Ø x 12.75" | 29 lbs. | 12" x 11.75" x 26" | 13" x 13" x 27.5"       | 24199  |
|  | BR058-3 | Vertical | 7 L / 15 lbs. | 15mm, 22mm, 30mm, 38mm | 5.75" Ø x18.25"  | 32 lbs. | 12" x 11.75" x 31" | 14" x 14" x 34"         | 24200  |