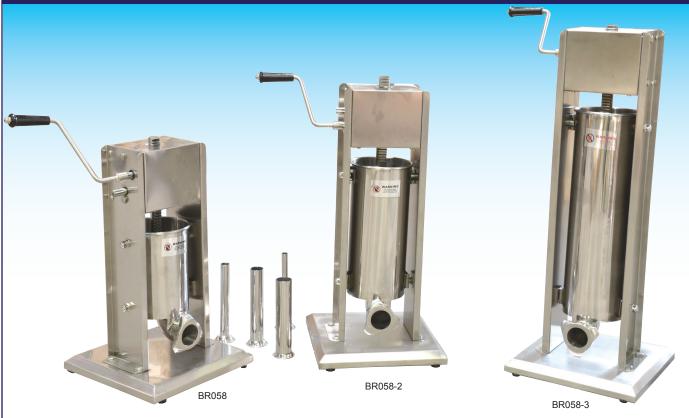

## SAUSAGE STUFFERS

These manual sausage stuffers offer a wide selection of sizes and configurations for residential and commercial applications. These models feature two speed gearing to drive the piston, a pressure release valve, plus four stainless steel stuffing tubes. Made in China.

|  | Model   | Туре     | Capacity      | Funnel Sizers (mm)     | Cylinder Size    | Weight  | Dimensions (DWH)   | Packaging<br>Dimensions | Item # |
|--|---------|----------|---------------|------------------------|------------------|---------|--------------------|-------------------------|--------|
|  | BR058   | Vertical | 3 L / 7 lbs.  | 15mm, 22mm, 30mm, 38mm | 5.75" Ø x 7.75"  | 26 lbs. | 12" x 11.75" x 21" | 14" x 14" x 23"         | 24198  |
|  | BR058-2 | Vertical | 5 L / 11 lbs. | 15mm, 22mm, 30mm, 38mm | 5.75" Ø x 12.75" | 29 lbs. | 12" x 11.75" x 26" | 13" x 13" x 27.5"       | 24199  |
|  | BR058-3 | Vertical | 7 L / 15 lbs. | 15mm, 22mm, 30mm, 38mm | 5.75" Ø x18.25"  | 32 lbs. | 12" x 11.75" x 31" | 14" x 14" x 34"         | 24200  |