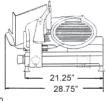

Accessories are available

| Model                | C300            | C330            | C350            |
|----------------------|-----------------|-----------------|-----------------|
| Blade Size           | 12"/300mm       | 13"/330mm       | 14"/350mm       |
| Horsepower           | 0.35            | 0.35            | 0.35            |
| RPM                  | 250             | 250             | 250             |
| Cutting Area DxH     | 5.9" x 9.8"     | 6.5" x 10.62"   | 7.28" x 11.42"  |
| Electrical           | 110V/60/1       | 110V/60/1       | 110V/60/1       |
| Weight               | 96 lbs.         | 99 lbs.         | 101 lbs.        |
| Packaging Weight     | 97 lbs.         | 101 lbs.        | 102 lbs.        |
| Packaging Dimensions | 33" x 28" x 27" | 33" x 28" x 27" | 32" x 28" x 27" |
| Item #               | 13641           | 13642           | 13643           |