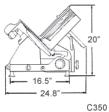

Accessories are available

| Model                | C300            | C330            | C350            |
|----------------------|-----------------|-----------------|-----------------|
| Blade Size           | 12"/300mm       | 13"/330mm       | 14"/350mm       |
| Horsepower           | 0.35            | 0.35            | 0.35            |
| RPM                  | 250             | 250             | 250             |
| Cutting Area DxH     | 5.9" x 9.8"     | 6.5" x 10.62"   | 7.28" x 11.42"  |
| Electrical           | 110V/60/1       | 110V/60/1       | 110V/60/1       |
| Weight               | 96 lbs.         | 99 lbs.         | 101 lbs.        |
| Packaging Weight     | 97 lbs.         | 101 lbs.        | 102 lbs.        |
| Packaging Dimensions | 33" x 28" x 27" | 33" x 28" x 27" | 32" x 28" x 27" |
| Item #               | 13641           | 13642           | 13643           |