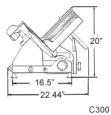

## C300 / C330 / C350 Gear-Driven Slicers

Omas Slicers provide long lasting heavy-duty performance and dependability. The gears are constantly bathed in oil. The polished anodized aluminium body along with its high carbon, hard chromed blade provides long life and durability. These machines are easy to disassemble and clean. Suitable for cheese and hard meats. Made in Italy

Accessories are available

| Model                | C300            | C330            | C350            |
|----------------------|-----------------|-----------------|-----------------|
| Blade Size           | 12"/300mm       | 13"/330mm       | 14"/350mm       |
| Horsepower           | 0.35            | 0.35            | 0.35            |
| RPM                  | 250             | 250             | 250             |
| Cutting Area DxH     | 5.9" x 9.8"     | 6.5" x 10.62"   | 7.28" x 11.42"  |
| Electrical           | 110V/60/1       | 110V/60/1       | 110V/60/1       |
| Weight               | 96 lbs.         | 99 lbs.         | 101 lbs.        |
| Packaging Weight     | 97 lbs.         | 101 lbs.        | 102 lbs.        |
| Packaging Dimensions | 33" x 28" x 27" | 33" x 28" x 27" | 32" x 28" x 27" |
| Item #               | 13641           | 13642           | 13643           |