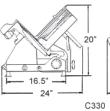

## C300 / C330 / C350 Gear-Driven Slicers

Omas Slicers provide long lasting heavy-duty performance and dependability. The gears are constantly bathed in oil. The polished anodized aluminium body along with its high carbon, hard chromed blade provides long life and durability. These machines are easy to disassemble and clean. Suitable for cheese and hard meats. Made in Italy

Accessories are available

| Model                | C300            | C330            | C350            |
|----------------------|-----------------|-----------------|-----------------|
| Blade Size           | 12"/300mm       | 13"/330mm       | 14"/350mm       |
| Horsepower           | 0.35            | 0.35            | 0.35            |
| RPM                  | 250             | 250             | 250             |
| Cutting Area DxH     | 5.9" x 9.8"     | 6.5" x 10.62"   | 7.28" x 11.42"  |
| Electrical           | 110V/60/1       | 110V/60/1       | 110V/60/1       |
| Weight               | 96 lbs.         | 99 lbs.         | 101 lbs.        |
| Packaging Weight     | 97 lbs.         | 101 lbs.        | 102 lbs.        |
| Packaging Dimensions | 33" x 28" x 27" | 33" x 28" x 27" | 32" x 28" x 27" |
| Item #               | 13641           | 13642           | 13643           |