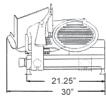

Accessories are available

| Model                | C300            | C330            | C350            |
|----------------------|-----------------|-----------------|-----------------|
| Blade Size           | 12"/300mm       | 13"/330mm       | 14"/350mm       |
| Horsepower           | 0.35            | 0.35            | 0.35            |
| RPM                  | 250             | 250             | 250             |
| Cutting Area DxH     | 5.9" x 9.8"     | 6.5" x 10.62"   | 7.28" x 11.42"  |
| Electrical           | 110V/60/1       | 110V/60/1       | 110V/60/1       |
| Weight               | 96 lbs.         | 99 lbs.         | 101 lbs.        |
| Packaging Weight     | 97 lbs.         | 101 lbs.        | 102 lbs.        |
| Packaging Dimensions | 33" x 28" x 27" | 33" x 28" x 27" | 32" x 28" x 27" |
| Item #               | 13641           | 13642           | 13643           |