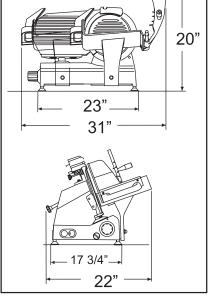

| Model                | C33F            |
|----------------------|-----------------|
| Blade Size           | 13" /330 mm     |
| Horsepower           | 0.47 HP         |
| Cut Thickness        | 0-15mm          |
| Cutting Area DxH     | 11" x 7.7"      |
| Amps                 | 3.3             |
| Electrical           | 115 V / 60 / 1  |
| Weight               | 83.6 lbs.       |
| Packaging Weight     | 104 lbs.        |
| Packaging Dimensions | 33" x 28" x 27" |
| ltem #               | 24079           |