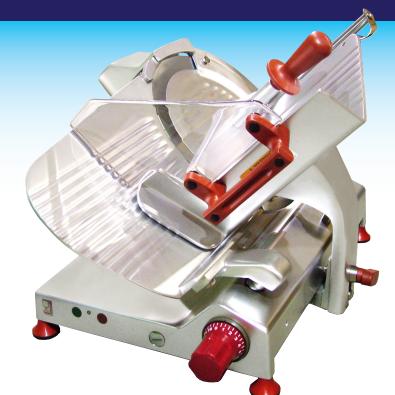

## MEAT SLICER

## **MODEL C33F**

Omas Slicers provide long lasting heavy-duty performance and dependability. The gears are constantly bathed in oil. The polished anodized aluminium body along with its high carbon, hard chromed blade provides long life and durability. These machines are easy to disassemble and clean. Suitable for cheese and hard meats.