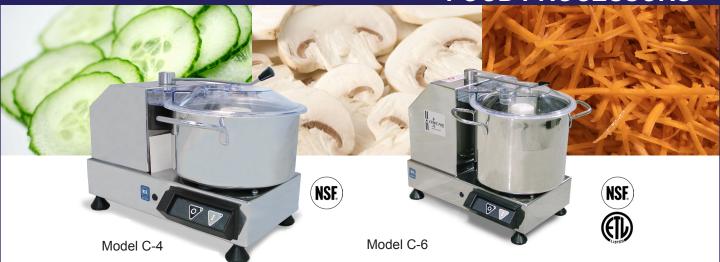

## **Small Bowl Processors**

These bowl style processors are ideal for mincing, chopping and pureeing a variety of foods. This is achieved without affecting their quality. Cleaning is quick and simple, all bowls and knives are made of stainless steel. The C-4, C-6, and C-9VV models feature stainless steel bodies. All lids feature safety switches. The C-9VV model has two motors with variable speed control.

| C-4                | *C-6               | *C-9VV                |
|--------------------|--------------------|-----------------------|
| 0.5 HP             | 0.5 HP             | 2 x 0.5 HP            |
| 2600               | 2600               | 1100 ÷ 2600           |
| 3.5 QT             | 5.5 QT             | 9.0 QT                |
| 110V/60/1          | 110V/60/1          | 110V/60/1             |
| 28 lbs.            | 30 lbs.            | 58 lbs.               |
| 23 lbs.            | 25 lbs.            | 66 lbs.               |
| 15.75" x 13" x 11" | 16" x 13" x 13.75" | 17.75" x 11" x 15.75" |
| 18" x 12" x 13"    | 18" x 12" x 15"    | 30" x 16" x 22"       |
| 10832              | 10833              | 10834                 |