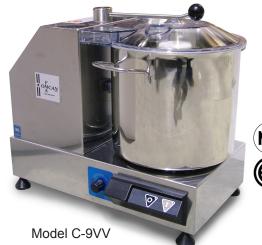

## **Small Bowl Processors**

These bowl style processors are ideal for mincing, chopping and pureeing a variety of foods. This is achieved without affecting their quality. Cleaning is quick and simple, all bowls and knives are made of stainless steel. The C-4, C-6, and C-9VV models feature stainless steel bodies. All lids feature safety switches. The C-9VV model has two motors with variable speed control.

| C-4                | *C-6               | *C-9VV                |
|--------------------|--------------------|-----------------------|
| 0.5 HP             | 0.5 HP             | 2 x 0.5 HP            |
| 2600               | 2600               | 1100 ÷ 2600           |
| 3.5 QT             | 5.5 QT             | 9.0 QT                |
| 110V/60/1          | 110V/60/1          | 110V/60/1             |
| 28 lbs.            | 30 lbs.            | 58 lbs.               |
| 23 lbs.            | 25 lbs.            | 66 lbs.               |
| 15.75" x 13" x 11" | 16" x 13" x 13.75" | 17.75" x 11" x 15.75" |
| 18" x 12" x 13"    | 18" x 12" x 15"    | 30" x 16" x 22"       |
| 10832              | 10833              | 10834                 |