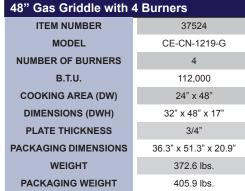

## **HEAVY DUTY COUNTER TOP GAS GRIDDLES**

Item #: 37522/ 37523/ 37524

Model: CE-CN-0610-G/ CE-CN-0914-G/ CE-CN-1219-G

**Authorized Dealer** 