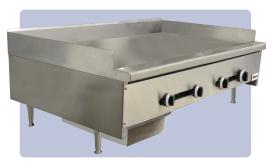

## **HEAVY DUTY COUNTER TOP GAS GRIDDLES**

Item #: 37522/ 37523/ 37524

Model: CE-CN-0610-G/ CE-CN-0914-G/ CE-CN-1219-G

**Authorized Dealer** 

### **HEAVY DUTY COUNTER TOP GAS GRIDDLES**

#### Features:

- · Stainless steel front bullnose design and splash guards that are fully welded for extra durability.
- Separate gas valves for each burner with standing pilot ignition system.
- 28,000 BTU per burner.
- 3/4" rear NPT gas inlet.
- ETL Listed and ETL Sanitation.
- 4"-5" adjustable legs.