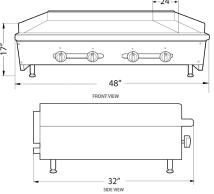

| 36" Gas Griddle with 3 Burners |                       |
|--------------------------------|-----------------------|
| ITEM NUMBER                    | 37523                 |
| MODEL                          | CE-CN-0914-G          |
| NUMBER OF BURNERS              | 3                     |
| B.T.U.                         | 84,000                |
| COOKING AREA (DW)              | 34" x 36"             |
| PLATE THICKNESS                | 1/2"                  |
| DIMENSIONS (DWH)               | 32" x 36" x 17"       |
| PACKAGING<br>DIMENSIONS        | 36.3" x 39.3" x 20.9" |
| WEIGHT                         | 284.4 lbs.            |
| PACKAGING WEIGHT               | 313 lbs.              |