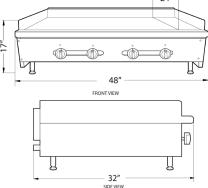

## **HEAVY DUTY COUNTER TOP GAS GRIDDLES**

Item #: 37522/ 37523/ 37524

Model: CE-CN-0610-G/ CE-CN-0914-G/ CE-CN-1219-G

**Authorized Dealer** 

### **HEAVY DUTY COUNTER TOP GAS GRIDDLES**

#### Features:

- · Stainless steel front bullnose design and splash guards that are fully welded for extra durability.
- Separate gas valves for each burner with standing pilot ignition system.
- 28,000 BTU per burner.
- 3/4" rear NPT gas inlet.
- ETL Listed and ETL Sanitation.
- 4"-5" adjustable legs.