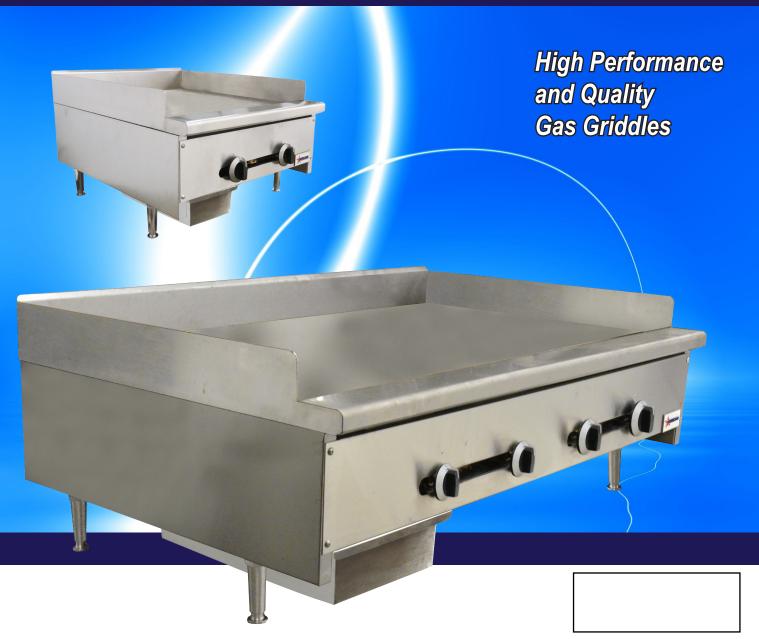

## **HEAVY DUTY COUNTER TOP GAS GRIDDLES**

Item #: 37522/ 37523/ 37524

Model: CE-CN-0610-G/ CE-CN-0914-G/ CE-CN-1219-G

**Authorized Dealer** 

### **HEAVY DUTY COUNTER TOP GAS GRIDDLES**

#### Features:

- · Stainless steel front bullnose design and splash guards that are fully welded for extra durability.
- Separate gas valves for each burner with standing pilot ignition system.
- 28,000 BTU per burner.
- 3/4" rear NPT gas inlet.
- ETL Listed and ETL Sanitation.
- 4"-5" adjustable legs.