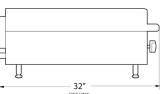

| 24" Gas Griddle with 2 Burners |                       |
|--------------------------------|-----------------------|
| ITEM NUMBER                    | 37522                 |
| MODEL                          | CE-CN-0610-G          |
| NUMBER OF BURNERS              | 2                     |
| B.T.U.                         | 56,000                |
| COOKING AREA (DW)              | 24" x 24"             |
| PLATE THICKNESS                | 3/4"                  |
| DIMENSIONS (DWH)               | 32" x 24" x 17"       |
| PACKAGING DIMENSIONS           | 36.3" x 27.9" x 20.9" |
| WEIGHT                         | 200.6 lbs.            |
| PACKAGING WEIGHT               | 220.5 lbs.            |