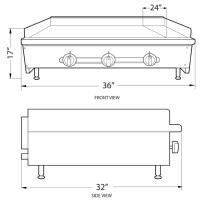

| 36" Gas Griddle with 3 Burners |                       |
|--------------------------------|-----------------------|
| ITEM NUMBER                    | 37523                 |
| MODEL                          | CE-CN-0914-G          |
| NUMBER OF BURNERS              | 3                     |
| B.T.U.                         | 84,000                |
| COOKING AREA (DW)              | 34" x 36"             |
| PLATE THICKNESS                | 1/2"                  |
| DIMENSIONS (DWH)               | 32" x 36" x 17"       |
| PACKAGING<br>DIMENSIONS        | 36.3" x 39.3" x 20.9" |
| WEIGHT                         | 284.4 lbs.            |
| PACKAGING WEIGHT               | 313 lbs.              |