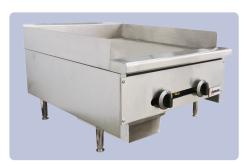

| 24" Gas Griddle with 2 Burners |                       |
|--------------------------------|-----------------------|
| ITEM NUMBER                    | 37522                 |
| MODEL                          | CE-CN-0610-G          |
| NUMBER OF BURNERS              | 2                     |
| B.T.U.                         | 56,000                |
| COOKING AREA (DW)              | 24" x 24"             |
| PLATE THICKNESS                | 3/4"                  |
| DIMENSIONS (DWH)               | 32" x 24" x 17"       |
| PACKAGING DIMENSIONS           | 36.3" x 27.9" x 20.9" |
| WEIGHT                         | 200.6 lbs.            |
| PACKAGING WEIGHT               | 220.5 lbs.            |