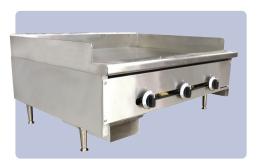

| 36" Gas Griddle with 3 Burners |                       |
|--------------------------------|-----------------------|
| ITEM NUMBER                    | 37523                 |
| MODEL                          | CE-CN-0914-G          |
| NUMBER OF BURNERS              | 3                     |
| B.T.U.                         | 84,000                |
| COOKING AREA (DW)              | 34" x 36"             |
| PLATE THICKNESS                | 1/2"                  |
| DIMENSIONS (DWH)               | 32" x 36" x 17"       |
| PACKAGING<br>DIMENSIONS        | 36.3" x 39.3" x 20.9" |
| WEIGHT                         | 284.4 lbs.            |
| PACKAGING WEIGHT               | 313 lbs.              |