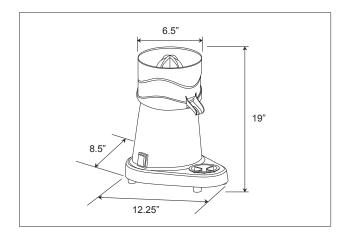

## **SPECIFICATIONS**

| Model                | CJ4-A               |
|----------------------|---------------------|
| Horsepower           | 0.24 HP             |
| RPM                  | 1800                |
| Electrical           | 110 V/60/1          |
| Weight               | 11 lbs.             |
| Packaging Weight     | 12.1 lbs.           |
| Dimension (LWH)      | 8.5" x 12.25" x 14" |
| Packaging Dimensions | 9.5" x 14" x 16"    |
| Item #               | 21636               |