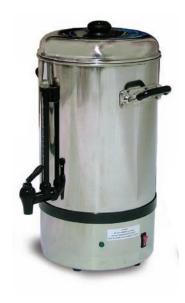

**MODEL CP06** 

**MODEL CP10** 

**MODEL CP15** 

## **SPECIFICATIONS**

| Model                                  | CP06                    | CP10                      | CP15                      |
|----------------------------------------|-------------------------|---------------------------|---------------------------|
| Watts                                  | 1150W                   | 1150W                     | 1150W                     |
| Minimum Quantity                       | 2.50 L                  | 5 L                       | 7.5 L                     |
| Time Required to make<br>Max. Quantity | 27 minutes approx.      | 38 minutes approx.        | 50 minutes approx.        |
| Capacity Per Hour                      | 10 L approx.            | 15 L approx.              | 20 L approx.              |
| Volume                                 | 6 L                     | 10 L                      | 15 L                      |
| Electrical                             | 110V/60/1               | 110V/60/1                 | 110V/60/1                 |
| Weight                                 | 3.40 kg / 7.5 lbs.      | 4.50 kg. / 10 lbs.        | 7.50 kg. / 11.9 lbs.      |
| Dimensions                             | 8.94" Dia. x 17.5" High | 10.25" Dia. x 18.42" High | 10.25" Dia. x 23.86" High |