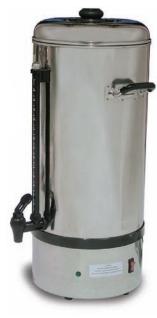

**MODEL CP06** 

**MODEL CP10** 

**MODEL CP15** 

## **SPECIFICATIONS**

| Model                                  | CP06                    | CP10                      | CP15                      |
|----------------------------------------|-------------------------|---------------------------|---------------------------|
| Watts                                  | 1150W                   | 1150W                     | 1150W                     |
| Minimum Quantity                       | 2.50 L                  | 5 L                       | 7.5 L                     |
| Time Required to make<br>Max. Quantity | 27 minutes approx.      | 38 minutes approx.        | 50 minutes approx.        |
| Capacity Per Hour                      | 10 L approx.            | 15 L approx.              | 20 L approx.              |
| Volume                                 | 6 L                     | 10 L                      | 15 L                      |
| Electrical                             | 110V/60/1               | 110V/60/1                 | 110V/60/1                 |
| Weight                                 | 3.40 kg / 7.5 lbs.      | 4.50 kg. / 10 lbs.        | 7.50 kg. / 11.9 lbs.      |
| Dimensions                             | 8.94" Dia. x 17.5" High | 10.25" Dia. x 18.42" High | 10.25" Dia. x 23.86" High |