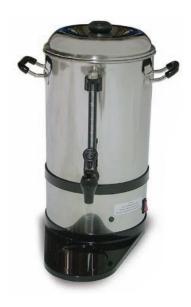

**MODEL CP06** 

**MODEL CP10** 

**MODEL CP15** 

## **SPECIFICATIONS**

| Model                                  | CP06                    | CP10                      | CP15                      |
|----------------------------------------|-------------------------|---------------------------|---------------------------|
| Watts                                  | 1150W                   | 1150W                     | 1150W                     |
| Minimum Quantity                       | 2.50 L                  | 5 L                       | 7.5 L                     |
| Time Required to make<br>Max. Quantity | 27 minutes approx.      | 38 minutes approx.        | 50 minutes approx.        |
| Capacity Per Hour                      | 10 L approx.            | 15 L approx.              | 20 L approx.              |
| Volume                                 | 6 L                     | 10 L                      | 15 L                      |
| Electrical                             | 110V/60/1               | 110V/60/1                 | 110V/60/1                 |
| Weight                                 | 3.40 kg / 7.5 lbs.      | 4.50 kg. / 10 lbs.        | 7.50 kg. / 11.9 lbs.      |
| Dimensions                             | 8.94" Dia. x 17.5" High | 10.25" Dia. x 18.42" High | 10.25" Dia. x 23.86" High |