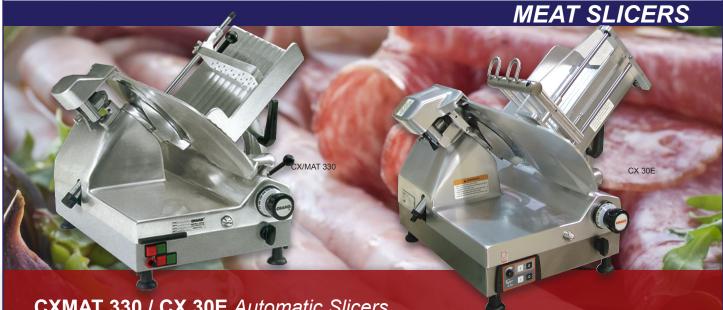

## CXMAT 330 / CX 30E Automatic Slicers

Omas gravity feed slicer is equipped with automatic sliding carriage and two independent high performance fan cooled motors: one for the carriage and one for the blade. The gears are constantly bathed in oil. The polished anodized aluminium body along with its high carbon, hard chromed blade provides long life and durability. Easy to disassemble and clean. The CXMATIC30E is equipped with mechanical and electrical safety interlocks, blade guard, and a moisture proof on/off push-button switch. Made in Italy

## **SPECIFICATIONS**

| Model                | CX/MAT330       | CX30E             |
|----------------------|-----------------|-------------------|
| Blade Size           | 13"/330mm       | 12"/300mm         |
| Horsepower           | 2 x .50         | 2 x .50           |
| RPM                  | 250             | 250               |
| Cutting Area DxH     | 9.25" x 10.62"  | 9.44" x 10.23"    |
| Electrical           | 110V/60/1       | 120V/60/1         |
| Weight               | 142 lbs.        | 156 lbs.          |
| Packaging Weight     | 143 lbs.        | 156 lbs.          |
| Dimensions           | 29" x 24" x 24" | 29" x 22" x 26.5" |
| Packaging Dimensions | 36" x 34" x 30" | 34" x 32" x 32"   |
| Item #               | 13645           | 13644             |