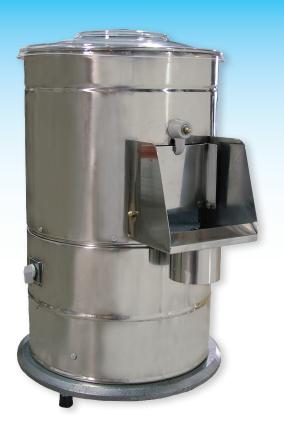

## **DB10 POTATO PEELER**

## **MODEL DB10 POTATO PEELER**

This peeler combines economy and efficiency in preparing vegetables. Simple and safe to use, as well as easy to clean! All are constructed of stainless steel. The peeling cycle is swift with minimum product waste.

## **SPECIFICATIONS**

| Model                | DB10              |
|----------------------|-------------------|
| Description          | Potato Peeler     |
| Horsepower           | 0.5 HP            |
| Capacity             | 22 lbs.           |
| Output               | 200 kg/hr.        |
| Electrical           | 110V/60/1         |
| Weight               | 75 lbs.           |
| Packaging Weight     | 82 lbs.           |
| Dimensions (DWH)     | 22.8" x 19" x 28" |
| Packaging Dimensions | 25" x 21" x 34"   |
| Item #               | 13443             |