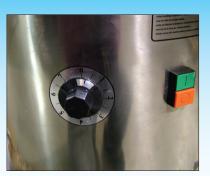

The electrical components are protected inside a sealed box. They are equipped with a safety sensor, which stops the cycle when the door is opened