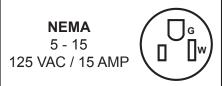

## **SPECIFICATIONS**

| Model                | DB25HD                     |
|----------------------|----------------------------|
| Horsepower           | 1 HP                       |
| Consumption          | 0.73 KW/h                  |
| Capacity             | 55 lbs.                    |
| Output (approx.)     | 1100 lbs/hr.               |
| Electrical           | 110V/60/1                  |
| Weight               | 99 lbs.                    |
| Packaging Weight     | 136 lbs.                   |
| Dimensions (DWH)     | 26 3/8" x 21 5/8" x 45.50" |
| Packaging Dimensions | 31" x 49" x 52"            |
| Item #               | 20367                      |