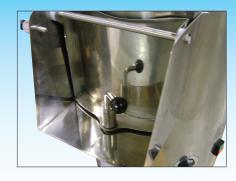

The electrical components are protected inside a sealed box. They are equipped with a safety sensor, which stops the cycle when the door is opened