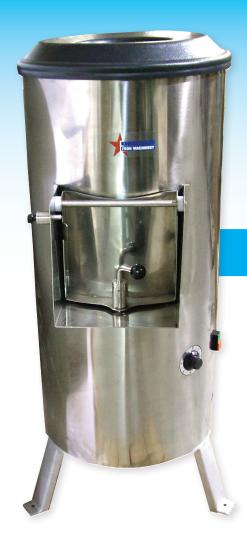

## POTATO PEELERS

## DB25HD

Our peelers combine economy and efficiency in preparing vegetables. Simple and safe to use, as well as easy to clean! All are constructed out of stainless steel. The peeling cycle is swift with minimum product waste.

## **SPECIFICATIONS**

| Model                | DB25HD                     |
|----------------------|----------------------------|
| Horsepower           | 1 HP                       |
| Consumption          | 0.73 KW/h                  |
| Capacity             | 55 lbs.                    |
| Output (approx.)     | 1100 lbs/hr.               |
| Electrical           | 110V/60/1                  |
| Weight               | 99 lbs.                    |
| Packaging Weight     | 136 lbs.                   |
| Dimensions (DWH)     | 26 3/8" x 21 5/8" x 45.50" |
| Packaging Dimensions | 31" x 49" x 52"            |
| Item #               | 20367                      |