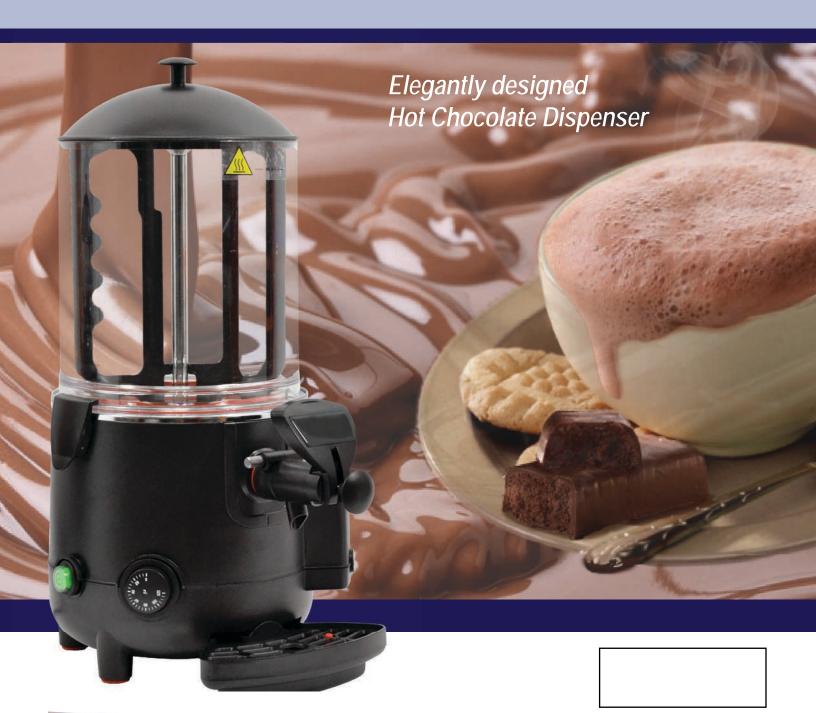

## **10L HOT CHOCOLATE DISPENSER**

Item #: 31840

Model: DI-CN-0010

# HOT BEVERAGE EQUIPMENT 10L HOT CHOCOLATE DISPENSER

Ideal for a variety of drinks like hot chocolate, coffee, milk or mulled wine.

#### Features:

- Bain-marie heating system with a wide controlled range of temperature +30°C to +100°.
- Thermostat for adjusting as required.
- Continuous stirring maintains a perfect, lump-free consistency.
- · Special anti-clogging faucet.
- Interior lighting.
- · Self-closing doors.
- · Casters.
- Lock mounted.
- #304 Stainless Steel boiler with thermal protector.
- Polyurethane insulation.