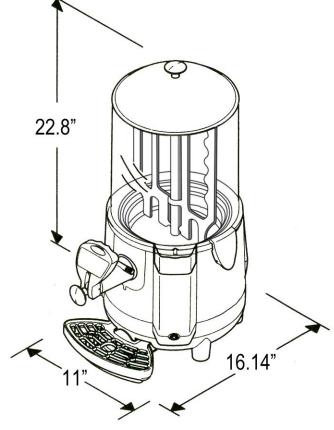

### PRODUCT SPECIFICATIONS

ITEM NUMBER

39482

DIMENSIONS

16.14" x 11" x 22.8"

MODEL

DI-CN-0010

PACKAGING DIMENSIONS 15

15" X 15" X 26"

**CAPACITY** 

10 Litre

**NET WEIGHT** 

16.5 lbs.

**POWER** 

1000 Watts

**PACKAGING WEIGHT** 