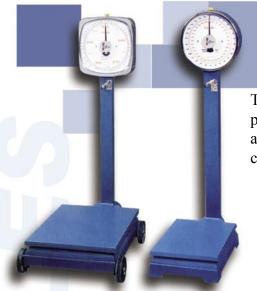

## TWO DIAL PLATFORM SCALE

| Item           | Description                             | Weight  | Dimensions (LWH)        |
|----------------|-----------------------------------------|---------|-------------------------|
| DPS50KG110LB   | Two Dial Platform Scale 50 kg / 110 lb  | 51 lbs. | 24.5" x 12.25" x 38.75" |
| DPS100KG220LB  | Two Dial Platform Scale 100 kg / 220 lb | 51 lbs. | 24.5" x 12.25" x 38.75" |
| DPS150KG330LB  | Two Dial Platform Scale 150 kg / 330 lb | 57 lbs. | 24.5" x 12.25" x 44.5"  |
| *DPS200KG440LB | Two Dial Platform Scale 200 kg / 440 lb | 70 lbs. | 35.5" x 21.25" x 49.25" |

<sup>\*</sup>Temperature Compensated