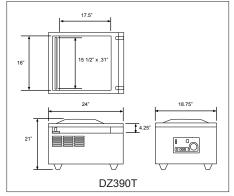

| DZ260PD             | DZ390T              |
|---------------------|---------------------|
| 10.25" x 0.31"      | 15.50" x 0.31"      |
| 10 m³/h             | 20 m³/h             |
| 15" x 11" x 3 ½"    | 20" x 16" x 5 1/8"  |
| 110V / 60 / 1       | 110V / 60 / 1       |
| 79.2 lbs / 96.8 lbs | 96.8 lbs / 132 lbs. |
| 19" x 13 ¼" x 15"   | 24" x 18 ¾" x 21"   |
| 19481               | 19482               |