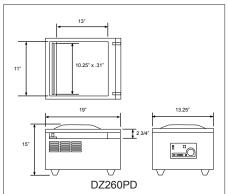

| DZ260PD             | DZ390T              |
|---------------------|---------------------|
| 10.25" x 0.31"      | 15.50" x 0.31"      |
| 10 m³/h             | 20 m³/h             |
| 15" x 11" x 3 ½"    | 20" x 16" x 5 1/8"  |
| 110V / 60 / 1       | 110V / 60 / 1       |
| 79.2 lbs / 96.8 lbs | 96.8 lbs / 132 lbs. |
| 19" x 13 ¼" x 15"   | 24" x 18 ¾" x 21"   |
| 19481               | 19482               |