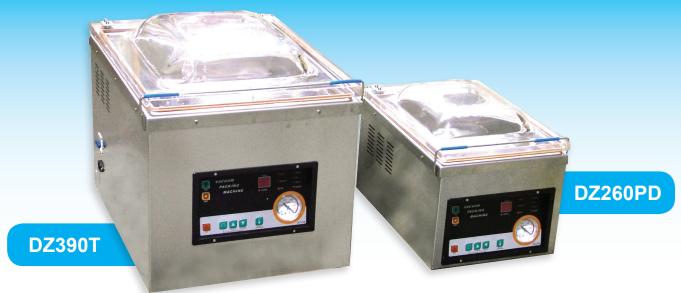

## MODEL DZ260PD / DZ390T

The DZ260PD and DX390T vacuum packaging machines are ideal for vacuum sealing different types of vacuum pouches.

The machines are equipped with a digital control panel that controls the sealing temperature, sealing time, drawing air time, and cooling time. Once the lid is closed, the machine automatically starts the sealing process.