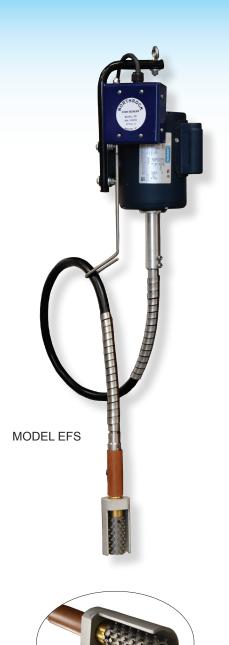

### **Model EFS**

With this electric fish scaler, anyone from supermarkets to seafood processors can scale fish quickly and efficiently. This scaler features a heavy-duty sealed motor, 5' flexible steel, reinforced drive shaft with anti-slip finish, and corrosion resistant, well guarded scaling head. The equipped Diamond Tooth Head is used for the majority of fish (snapper, sea bass, whitefish).