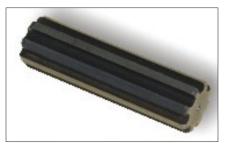

## Six Flute Tool

Can be supplied in place of the diamond tooth on a new machine for an additional charge or as an accessory. Used mainly on large scale fish with thick skin. Some examples include Carp, Buffalo, and Grouper.