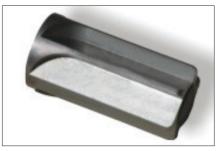

#### **Eight Flute Tool**

Can be supplied in place of the diamond tooth on a new machine for an additional charge or as an accessory. Used on small to medium scale fish that can be prone to damage when scaled by coarser tools.