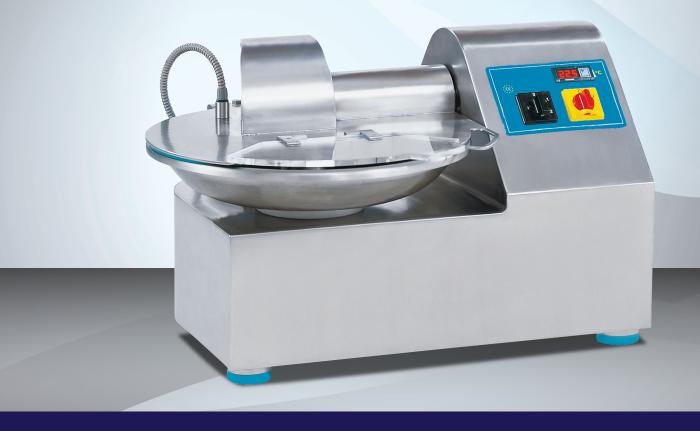

### **15-LITER BOWL CUTTER**

Item: 10875 / 19256

Model: FP-ES-0015 / FP-ES-0015-T

Bowl cutting produces as much as 15% higher finished product yield. Bowl cutting also allows the use of up to 30% more water and results in less shrinkage.

#### Standard

- Anti-noise lid
- 3-knife head
- Digital thermometer
- 2 speed control
- · All stainless steel

#### Optional

- 6-knife head
- Single phase motor (1 speed-2.5 HP)
- Variable speed control (For item 19256 Only)