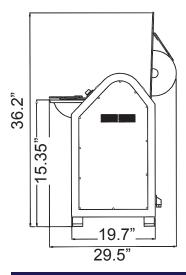

#### TECHNICAL DRAWING & DIMENSIONS

Item: 10875 / 19256

Standard

Optional removable 6-knife head

| TECHNICAL SPECIFICATION         |                        |              |
|---------------------------------|------------------------|--------------|
| ITEM NUMBER                     | 10875                  | 19256        |
| MODEL                           | FP-ES-0015             | FP-ES-0015-T |
| BOWL VOLUME                     | 15 L / 4 gal           |              |
| MIXTURE BOWL CAPACITY (APPROX.) | 12 kg./26.4 lbs.       |              |
| TOTAL HORSEPOWER                | 2.1/2.7 HP             |              |
| KNIFE SPEED                     | 1700/3400 RPM          |              |
| BOWL SPEED                      | 22/45 RPM              |              |
| ELECTRICAL                      | 220V/60/1              | 220V/60/3    |
| WEIGHT                          | 441 lbs.               |              |
| PACKAGING WEIGHT                | 500 lbs.               |              |
| DIMENSIONS (DWH)                | 29.5" x 34.25" x 21.6" |              |
| PACKAGING DIMENSIONS            | 40" x 31" x 30"        |              |