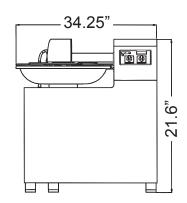

#### TECHNICAL DRAWING & DIMENSIONS

Item: 10875 / 19256

Standard

Optional removable 6-knife head

| TECHNICAL SPECIFICATION         |                        |              |
|---------------------------------|------------------------|--------------|
| ITEM NUMBER                     | 10875                  | 19256        |
| MODEL                           | FP-ES-0015             | FP-ES-0015-T |
| BOWL VOLUME                     | 15 L / 4 gal           |              |
| MIXTURE BOWL CAPACITY (APPROX.) | 12 kg./26.4 lbs.       |              |
| TOTAL HORSEPOWER                | 2.1/2.7 HP             |              |
| KNIFE SPEED                     | 1700/3400 RPM          |              |
| BOWL SPEED                      | 22/45 RPM              |              |
| ELECTRICAL                      | 220V/60/1              | 220V/60/3    |
| WEIGHT                          | 441 lbs.               |              |
| PACKAGING WEIGHT                | 500 lbs.               |              |
| DIMENSIONS (DWH)                | 29.5" x 34.25" x 21.6" |              |
| PACKAGING DIMENSIONS            | 40" x 31" x 30"        |              |