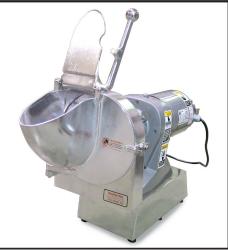

## POWER DRIVE UNIT

Heavy duty 1.5 HP gear drive power unit with industry standard # 12 tapered hub for driving either a meat grinder or vegetable slicing attachment. 350 RPM for quick and reliable processing.

| Model                      | FPS             |
|----------------------------|-----------------|
| Power                      | 1.5 HP          |
| RPM                        | 350             |
| Electrical                 | 110V/60/1       |
| Dimensions (LWH)           | 25" x 11" x 25" |
| Net Weight                 | 63.8 lbs.       |
| Packaging Weight           | 79.2 lbs.       |
| ltem #                     | 18992           |
| (Attachments not included) |                 |