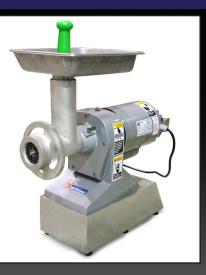

## POWER DRIVE UNIT

Heavy duty 1.5 HP gear drive power unit with industry standard # 12 tapered hub for driving either a meat grinder or vegetable slicing attachment. 350 RPM for quick and reliable processing.

| Model                      | FPS             |
|----------------------------|-----------------|
| Power                      | 1.5 HP          |
| RPM                        | 350             |
| Electrical                 | 110V/60/1       |
| Dimensions (LWH)           | 25" x 11" x 25" |
| Net Weight                 | 63.8 lbs.       |
| Packaging Weight           | 79.2 lbs.       |
| ltem #                     | 18992           |
| (Attachments not included) |                 |