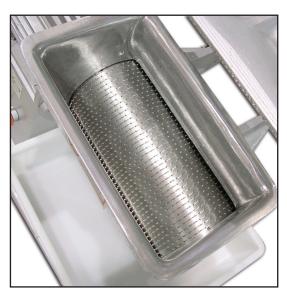

## **MODEL GFHP4**

This heavy-duty model allows for easy grating of hard cheese and breads. Designed to be suitable for small to medium applications. The GFHP4 comes with a long lasting stainless steel roller and is equipped with a microswitch. Self cooled motor for high performance and continuous use.