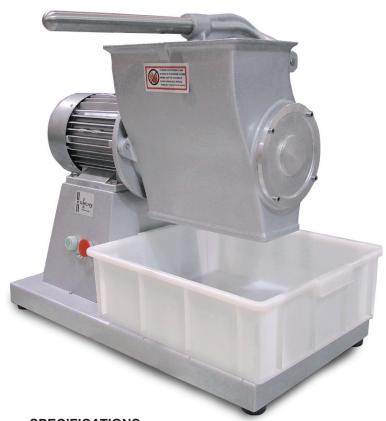

## CHEESE GRATER

## **MODEL GFHP4**

This heavy-duty model allows for easy grating of hard cheese and breads. Designed to be suitable for small to medium applications. The GFHP4 comes with a long lasting stainless steel roller and is equipped with a microswitch. Self cooled motor for high performance and continuous use.

## **SPECIFICATIONS**

| Model             | GFHP4          |
|-------------------|----------------|
| HP                | 4              |
| Grater Revolution | 1400           |
| Mouth Dimension   | 6.25" x 11.75" |
| Electrical        | 208V/60/3      |