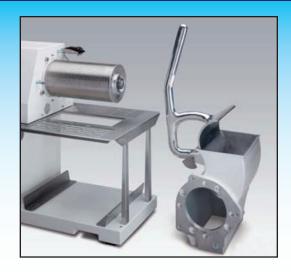

## **MODEL GFHP5**

Equipped with a stainless steel roller, electro-mechanical brake, and safety sensor. The model GFHP 5 comes with a large receiving pan.

Heavy-duty and reliable. Quick large-scale production of: Parmesan, hard cheeses, bread and nuts. Suitable for use in food processing centres, packaging centres, supermarkets and food service facilities.