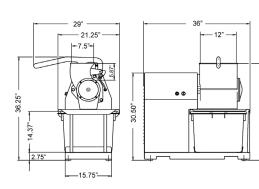

| Weight               |  |
|----------------------|--|
| Packaging Weight     |  |
| Dimensions (DWH)     |  |
| Packaging Dimensions |  |
| Item #               |  |

242 lbs. 308 lbs. 36" x 29" x 36.25" 41" x 37" x 45" 11410