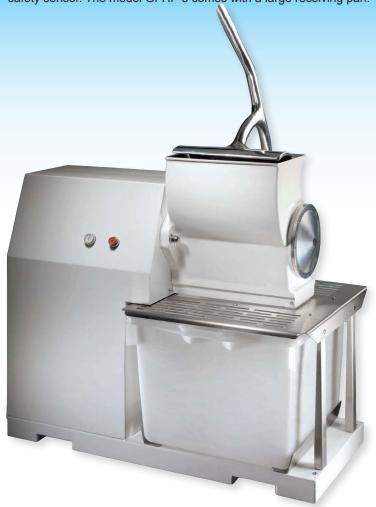

## **CHEESE GRATER**

## **MODEL GFHP5**

Equipped with a stainless steel roller, electro-mechanical brake, and safety sensor. The model GFHP 5 comes with a large receiving pan.

Heavy-duty and reliable. Quick large-scale production of: Parmesan, hard cheeses, bread and nuts. Suitable for use in food processing centres, packaging centres, supermarkets and food service facilities.