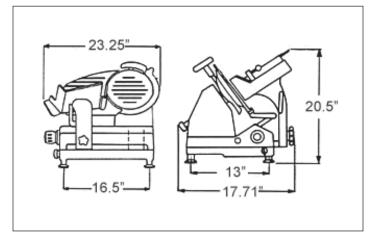

### **Specifications**

| Model                | GL/MAT                 |
|----------------------|------------------------|
| Blade Size           | 12"/300mm              |
| Horsepower           | 2 x .50                |
| RPM                  | 350                    |
| Cutting Area DxH     | 8.25" x 9.44"          |
| Electrical           | 110V/60/1              |
| Weight               | 88 lbs.                |
| Packaging Weight     | 94 lbs.                |
| Dimensions           | 16.5" x 17.71" x 20.5" |
| Packaging Dimensions | 28" x 25" x 25"        |
| Item #               | 13654                  |

## Dimensions

Mississauga, Ontario, Canada

Safey options available. Belt driven

Niagara Falls, New York, USA

Tel: (905) 828-0234 Toll-Free: 1-800-465-0234 Fax: (905) 607-0234 Email: sales@omcan.com