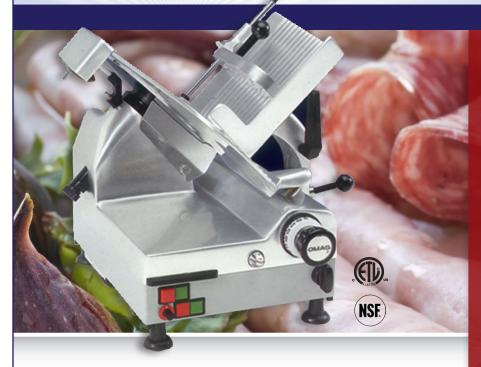

# **MEAT SLICERS**

Removable slice deflector, blade cover, and carriage to get a perfect cleaning.

Equipped with a sharpening device.

# **GL/MAT** Automatic Slicer

Omas Slicers continue to offer exceptional cutting precision craftsmanship, and renowned durability. Their anodized aluminium bodies combined with quality manufactured components provide dependable performance on demand. Omas slicers are easy to disassemble to allow fast and thorough cleaning. Made in Italy.

### **Specifications**

| Model                | GL/MAT                 |
|----------------------|------------------------|
| Blade Size           | 12"/300mm              |
| Horsepower           | 2 x .50                |
| RPM                  | 350                    |
| Cutting Area DxH     | 8.25" x 9.44"          |
| Electrical           | 110V/60/1              |
| Weight               | 88 lbs.                |
| Packaging Weight     | 94 lbs.                |
| Dimensions           | 16.5" x 17.71" x 20.5" |
| Packaging Dimensions | 28" x 25" x 25"        |
| Item #               | 13654                  |