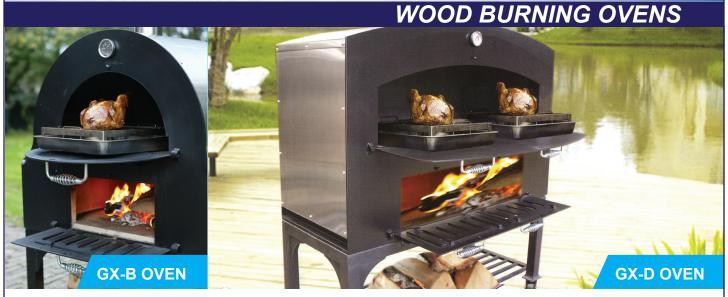

## **WOOD BURNING OVENS**

The uses for these ovens are unlimited and will cook any food to perfection, with the added bonus of the smokey flavours of the natural timbers.

For best results only natural hard woods should be used, as they generate the most heat and burn cleaner.

## **Temperature Control**

- Getting your oven to temperature takes about 15-20 minutes.
- Temperature is controlled by the sliding grill on the fire box.

| Model               | Description                                                       | Packaging<br>Weight | Dimensions (DWH)                                    | Overall Height (including<br>Chimney and Cap) | Cook Chamber Interior (DWH) | Fire box<br>Chamber(DWH) | Item # |
|---------------------|-------------------------------------------------------------------|---------------------|-----------------------------------------------------|-----------------------------------------------|-----------------------------|--------------------------|--------|
| GX-B1<br>Med w/Cart | Medium Wood Buring Oven with stand and stainless steel oven shelf | 485 lbs.            | Oven - 19" x 34" x 28.5"<br>Stand - 19" x 34" x 23" | 92"                                           | 18.5" x 18.25" x 10"        | 16" x 21" x 7"           | 31312  |
| GX-DL<br>w/SS shelf | Large Wood Buring Oven<br>stainless steel oven shelf              | 700 lbs.            | 19" x 46" x 31.5"                                   | 72" without stand 96" with stand              | 18.5" x 36.25" x 11.25"     | 16" x 38.5" x 9.5"       | 31313  |
| GX-D STAND          | Stand with wheels for GX-D Oven                                   | 60 lbs.             | 19" x 46" x 31.5"                                   |                                               |                             |                          | 23527  |