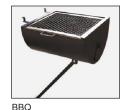

| Model    | Description                          | Packaging<br>Weight | Dimensions | Item # |
|----------|--------------------------------------|---------------------|------------|--------|
| BBQ      | Attachable side BBQ                  | 35 lbs.             | 16" x 18"  | 23555  |
| ROS-SS   | Removable stainless steel/Oven shelf | 1 lbs.              | 18" x 12"  | 23556  |
| GX-D S/S | Large shelf for GX-D oven            | 3 lbs.              | 36" x 16"  | 23557  |