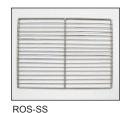

| Model    | Description                          | Packaging<br>Weight | Dimensions | Item # |
|----------|--------------------------------------|---------------------|------------|--------|
| BBQ      | Attachable side BBQ                  | 35 lbs.             | 16" x 18"  | 23555  |
| ROS-SS   | Removable stainless steel/Oven shelf | 1 lbs.              | 18" x 12"  | 23556  |
| GX-D S/S | Large shelf for GX-D oven            | 3 lbs.              | 36" x 16"  | 23557  |