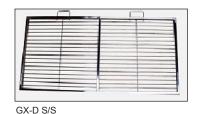

| Model    | Description                          | Packaging<br>Weight | Dimensions | Item # |
|----------|--------------------------------------|---------------------|------------|--------|
| BBQ      | Attachable side BBQ                  | 35 lbs.             | 16" x 18"  | 23555  |
| ROS-SS   | Removable stainless steel/Oven shelf | 1 lbs.              | 18" x 12"  | 23556  |
| GX-D S/S | Large shelf for GX-D oven            | 3 lbs.              | 36" x 16"  | 23557  |