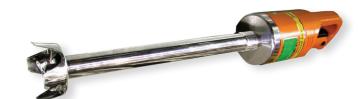

Model HEMA and HEMS has a stainless steel shaft, which detaches from the motor and allows for easy cleaning.

The Model HEB is equipped with a fixed stainless steel shaft. Capable of handling as much as 100 QT.

## **SPECIFICATIONS**

| Description      | 16 1/4" Fixed Shaft   | 9 1/2" beater and 14 3/4" detachable shaft | 3 Shafts- 14 3/4", 16 1/4" |
|------------------|-----------------------|--------------------------------------------|----------------------------|
|                  |                       | uelachable shall                           | and 19 1/2"                |
| Horsepower       | 0.5                   | 0.5                                        | 0.5                        |
| Rotation         | 11500                 | 11500                                      | 11500                      |
| Electrical       | 110V/60/1             | 110V/60/1                                  | 110V/60/1                  |
| Weight           | 9 lbs.                | 9 lbs.                                     | 9 lbs.                     |
| Motor Dimensions | 11.5" x 4.25" x 4.25" | 11.5" x 4.25" x 4.25"                      | 11.5" x 4.25" x 4.25"      |
| Item #           | 25191                 | 13143                                      | 13144                      |