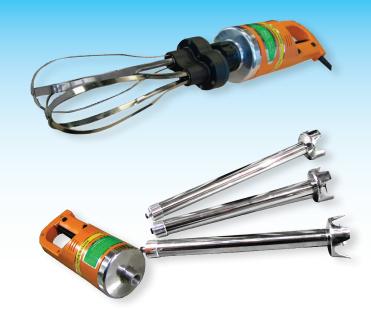

## **IMMERSION BLENDERS**

Our immersion blenders are designed to provide reliability and durability for professional kitchens.

It spins up to 11500 RPM and is capable of mixing, blending, and grinding at high speed.

Model HEMA and HEMS has a stainless steel shaft, which detaches from the motor and allows for easy cleaning.

The Model HEB is equipped with a fixed stainless steel shaft. Capable of handling as much as 100 QT.

## **SPECIFICATIONS**

| Description      | 16 1/4" Fixed Shaft   | 9 1/2" beater and 14 3/4" detachable shaft | 3 Shafts- 14 3/4", 16 1/4" |
|------------------|-----------------------|--------------------------------------------|----------------------------|
|                  |                       | uelachable shall                           | and 19 1/2"                |
| Horsepower       | 0.5                   | 0.5                                        | 0.5                        |
| Rotation         | 11500                 | 11500                                      | 11500                      |
| Electrical       | 110V/60/1             | 110V/60/1                                  | 110V/60/1                  |
| Weight           | 9 lbs.                | 9 lbs.                                     | 9 lbs.                     |
| Motor Dimensions | 11.5" x 4.25" x 4.25" | 11.5" x 4.25" x 4.25"                      | 11.5" x 4.25" x 4.25"      |
| Item #           | 25191                 | 13143                                      | 13144                      |