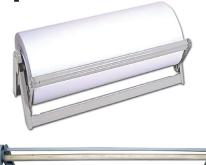

## **Paper Cutter**

- Roll changing is easy with dowel holders and knife arms that lock into open position
- Mounts permanently on a wall, under a counter or on a countertop using the supplied rubber feet (mounting hardware not included)
- ➤ Holds up to 9" diameter roll .

| Model | Description      | Shipping<br>Weight | Dimensions (LWH) | Item # |
|-------|------------------|--------------------|------------------|--------|
| PC15  | Paper Cutter 15" | 3.1 lbs            | 7" x 17" x 8"    | 14437  |
| PC18  | Paper Cutter 18" | 3.4 lbs.           | 8" x 20" x 8"    | 14438  |
| PC24  | Paper Cutter 24" | 4.5 lbs.           | 8" x 26" x 8"    | 14441  |
| PC27  | Paper Cutter 27" | 5 lbs.             | 9" x 30" x 8"    | 14443  |
| PC30  | Paper Cutter 30" | 5 lbs.             | 9" x 33" x 8"    | 14444  |
| PC36  | Paper Cutter 36" | 5 lbs.             | 9" x 39" x 8"    | 14445  |
|       |                  |                    |                  |        |