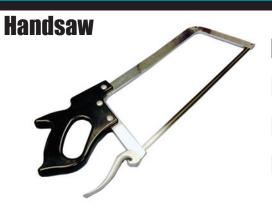

## — BUTCHER ACCESSORIES

| Model  | Description                     | Item # |
|--------|---------------------------------|--------|
| HS190  | Handsaw 19"                     | 11435  |
| HS220  | Handsaw 22"                     | 11436  |
| HS225  | Handsaw 25"                     | 11437  |
| HS5010 | Handsaw Handle Kit              | 11438  |
| HSB19  | Handsaw Replacement Blades, 19" | 11439  |
| HSB22  | Handsaw Replacement Blades, 22" | 11440  |
| HSB25  | Handsaw Replacement Blades, 25" | 11441  |