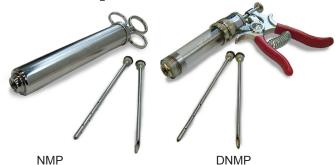

## **Meat Pumps**

Inject seasonings, and marinades into large portions of meat. Comes with 2 needles. The DNMP is adjustable for specific amounts on every squeeze.

| Model | Description                                | Item  |
|-------|--------------------------------------------|-------|
| NMP   | 4oz. Long meat pump including 2 needles    | 10484 |
| DNMP  | Dial-O-Matic Food Pump including 2 needles | 10080 |