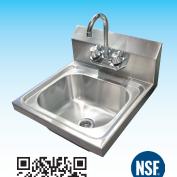

## STANDARD MODEL

Made of high quality stainless steel. Comes with a 6 1/2" backsplash and mounting brackets

#### **SPECIFICATIONS**

| Models    | Description              | Bowl Dimensions<br>(DWH) | Weight | Dimensions (DWH)  | Packaging<br>Dimensions | Item  |
|-----------|--------------------------|--------------------------|--------|-------------------|-------------------------|-------|
| HSK101CP  | Hand sink with faucet    | 10" x 12.5" x 5.5"       | 7 lbs. | 16.5" x 16" x 17" | 18" x 16" x 18"         | 22122 |
| HSK101    | Handsink only            |                          |        |                   |                         |       |
| HSK101FCT | Faucet for HSK101 4" OC  |                          |        |                   |                         | 14338 |
| HSK101DRN | Drain plug for hand sink |                          |        |                   |                         | 14337 |