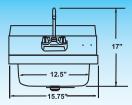

#### **SPECIFICATIONS**

| Models    | Description              | Bowl Dimensions<br>(DWH) | Weight | Dimensions (DWH)  | Packaging<br>Dimensions | Item  |
|-----------|--------------------------|--------------------------|--------|-------------------|-------------------------|-------|
| HSK101CP  | Hand sink with faucet    | 10" x 12.5" x 5.5"       | 7 lbs. | 16.5" x 16" x 17" | 18" x 16" x 18"         | 22122 |
| HSK101    | Handsink only            |                          |        |                   |                         |       |
| HSK101FCT | Faucet for HSK101 4" OC  |                          |        |                   |                         | 14338 |
| HSK101DRN | Drain plug for hand sink |                          |        |                   |                         | 14337 |