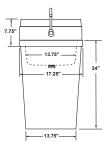

### SINK WITH PEDESTAL

Made of high quality stainless steel. Comes with a 7.75" backsplash and 34" pedestal.

### **SPECIFICATIONS**

| Models    | Description              | Bowl Dimensions<br>(DWH) | Weight  | Dimensions (DWH)      | Packaging<br>Dimensions | Item  |
|-----------|--------------------------|--------------------------|---------|-----------------------|-------------------------|-------|
| PHS       | Hand sink with pedestal  | 16" x 13.75" x 5.75"     | 50 lbs. | 13.75" x 18" x 41.75" | 22" x 18" x 43"         | 23515 |
| HSK101DRN | Drain plug for hand sink |                          |         |                       |                         | 14337 |