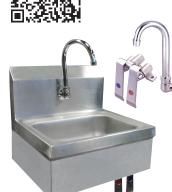

## SINK WITH KNEE VALVES

Hand sink with faucet, bowl dimension: 9.75" x 14" x 5.25", Made of high quality stainless steel.

| Models    | Description                                       | Bowl Dimensions Weight (DWH) |         | Dimensions (DWH)        | Item  |
|-----------|---------------------------------------------------|------------------------------|---------|-------------------------|-------|
| HSKVI05SP | Hand sink with knee valve assembly                | 9 3/4" x 14" x 5.25"         | 19 lbs. | 15 3/8" x 17" x 15 1/8" | 22288 |
| KV-GNF    | Knee Valve assembly and Gooseneck Faucet for sink |                              |         |                         |       |
| HSKV105   | Hand sink with one hole                           |                              |         |                         |       |
| KVA105    | Knee Valve Assembly                               |                              |         |                         |       |
| HSK101DRN | Drain plug for hand sink                          |                              |         |                         |       |