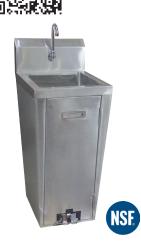

## SINK WITH KNEE VALVES

Hand sink with faucet, bowl dimension: 9.75" x 14" x 5.25", Made of high quality stainless steel.

| Models    | Description                                       | Bowl Dimensions Weight (DWH) |         | Dimensions (DWH)        | Item  |
|-----------|---------------------------------------------------|------------------------------|---------|-------------------------|-------|
| HSKVI05SP | Hand sink with knee valve assembly                | 9 3/4" x 14" x 5.25"         | 19 lbs. | 15 3/8" x 17" x 15 1/8" | 22288 |
| KV-GNF    | Knee Valve assembly and Gooseneck Faucet for sink |                              |         |                         |       |
| HSKV105   | Hand sink with one hole                           |                              |         |                         |       |
| KVA105    | Knee Valve Assembly                               |                              |         |                         |       |
| HSK101DRN | Drain plug for hand sink                          |                              |         |                         |       |