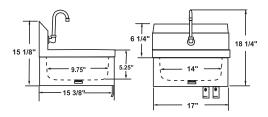

## SINK WITH KNEE VALVES

Hand sink with faucet, bowl dimension: 9.75" x 14" x 5.25", Made of high quality stainless steel.

| Models    | Description                                       | Bowl Dimensions Weight (DWH) |         | Dimensions (DWH)        | Item  |
|-----------|---------------------------------------------------|------------------------------|---------|-------------------------|-------|
| HSKVI05SP | Hand sink with knee valve assembly                | 9 3/4" x 14" x 5.25"         | 19 lbs. | 15 3/8" x 17" x 15 1/8" | 22288 |
| KV-GNF    | Knee Valve assembly and Gooseneck Faucet for sink |                              |         |                         |       |
| HSKV105   | Hand sink with one hole                           |                              |         |                         |       |
| KVA105    | Knee Valve Assembly                               |                              |         |                         |       |
| HSK101DRN | Drain plug for hand sink                          |                              |         |                         |       |