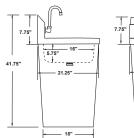

### SINK WITH PEDESTAL

Made of high quality stainless steel. Comes with a 7.75" backsplash and 34" pedestal.

### **SPECIFICATIONS**

| Models    | Description              | Bowl Dimensions<br>(DWH) | Weight  | Dimensions (DWH)      | Packaging<br>Dimensions | Item  |
|-----------|--------------------------|--------------------------|---------|-----------------------|-------------------------|-------|
| PHS       | Hand sink with pedestal  | 16" x 13.75" x 5.75"     | 50 lbs. | 13.75" x 18" x 41.75" | 22" x 18" x 43"         | 23515 |
| HSK101DRN | Drain plug for hand sink |                          |         |                       |                         | 14337 |