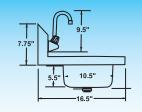

### SINK WITH PEDESTAL

Made of high quality stainless steel. Comes with a 7.75" backsplash and 34" pedestal.

### **SPECIFICATIONS**

| Models    | Description              | Bowl Dimensions<br>(DWH) | Weight  | Dimensions (DWH)      | Packaging<br>Dimensions | Item  |
|-----------|--------------------------|--------------------------|---------|-----------------------|-------------------------|-------|
| PHS       | Hand sink with pedestal  | 16" x 13.75" x 5.75"     | 50 lbs. | 13.75" x 18" x 41.75" | 22" x 18" x 43"         | 23515 |
| HSK101DRN | Drain plug for hand sink |                          |         |                       |                         | 14337 |