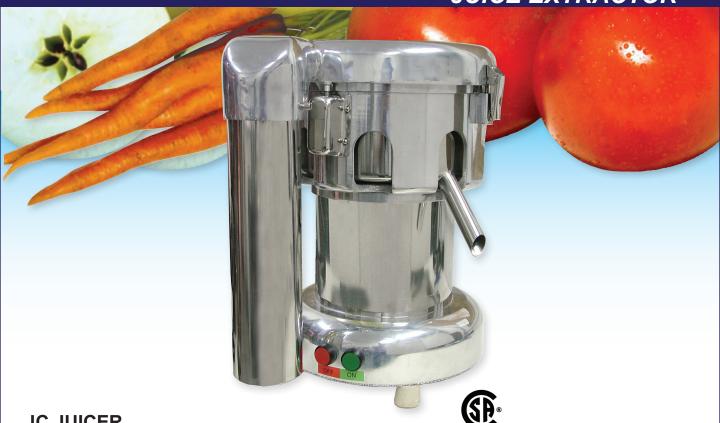

## **JC JUICER**

Our fruit and vegetable juicers are ideal for anywhere fresh juice is served. They provide continuous high yield juice production. The pulp is extracted automatically. The JC model features an adjusting spout for convenient placement. Simple and safe to operate, easy to dismantle for cleaning.

- 3/4 HP heavy duty motor
- Continuous high yield juice production
- Automatic pulp extractor
- Simple and safe to operate, easy to dismantle
- Produces up to 3 quarts in approx. 1 min
- Eight different juice spout position for convenient use in any location
- Food contact areas are stainless steel.
- Attractive polished body finish

| Model                | JC                |
|----------------------|-------------------|
| Horsepower           | 0.75 HP           |
| RPM                  | 3450              |
| Output / min.        | 3.25 QT           |
| Electrical           | 110V/60/1         |
| Weight               | 61 lbs.           |
| Packaging Weight     | 63 lbs.           |
| Dimensions (LWH)     | 17" x 14" x 18.5" |
| Packaging Dimensions | 18" x14" x 21"    |
| Item #               | 10869             |