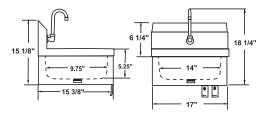

## SINK WITH KNEE VALVES

Hand sink with faucet, bowl dimension: 9.75" x 14" x 5.25", Made of high quality stainless steel.

#### **SPECIFICATIONS**

| Models    | Description                                       | Bowl Dimensions Weight (DWH) |         | Dimensions (DWH)        | Item  |
|-----------|---------------------------------------------------|------------------------------|---------|-------------------------|-------|
| HSKVI05SP | Hand sink with knee valve assembly                | 9 3/4" x 14" x 5.25"         | 19 lbs. | 15 3/8" x 17" x 15 1/8" | 22288 |
| KV-GNF    | Knee Valve assembly and Gooseneck Faucet for sink |                              |         |                         |       |
| HSKV105   | Hand sink with one hole                           |                              |         |                         |       |
| KVA105    | Knee Valve Assembly                               |                              |         |                         |       |
| HSK101DRN | Drain plug for hand sink                          |                              |         |                         |       |