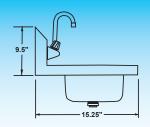

## SINK WITH KNEE VALVES

Hand sink with faucet, bowl dimension: 9.75" x 14" x 5.25", Made of high quality stainless steel.

#### **SPECIFICATIONS**

| Models    | Description                                       | Bowl Dimensions Weight (DWH) |         | Dimensions (DWH)        | Item  |
|-----------|---------------------------------------------------|------------------------------|---------|-------------------------|-------|
| HSKVI05SP | Hand sink with knee valve assembly                | 9 3/4" x 14" x 5.25"         | 19 lbs. | 15 3/8" x 17" x 15 1/8" | 22288 |
| KV-GNF    | Knee Valve assembly and Gooseneck Faucet for sink |                              |         |                         |       |
| HSKV105   | Hand sink with one hole                           |                              |         |                         |       |
| KVA105    | Knee Valve Assembly                               |                              |         |                         |       |
| HSK101DRN | Drain plug for hand sink                          |                              |         |                         |       |