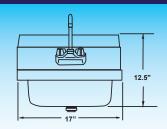

#### SINK WITH PEDESTAL

Made of high quality stainless steel. Comes with a 7.75" backsplash and 34" pedestal.

#### **SPECIFICATIONS**

| Models    | Description              | Bowl Dimensions<br>(DWH) | Weight  | Dimensions (DWH)      | Packaging<br>Dimensions | Item  |
|-----------|--------------------------|--------------------------|---------|-----------------------|-------------------------|-------|
| PHS       | Hand sink with pedestal  | 16" x 13.75" x 5.75"     | 50 lbs. | 13.75" x 18" x 41.75" | 22" x 18" x 43"         | 23515 |
| HSK101DRN | Drain plug for hand sink |                          |         |                       |                         | 14337 |