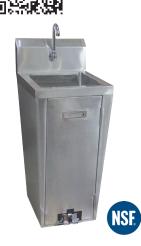

# STANDARD MODEL

Made of high quality stainless steel. Comes with a 6 1/2" backsplash and mounting brackets

#### **SPECIFICATIONS**

| Models    | Description              | Bowl Dimensions<br>(LWH) | Weight | Dimensions (DWH)     | Packaging<br>Dimensions | Item  |
|-----------|--------------------------|--------------------------|--------|----------------------|-------------------------|-------|
| HSK101CP  | Hand sink with faucet    | 13.75" x 9.75" x 5.5"    | 7 lbs. | 15.25" x 17" x 13.5" | 17" x 18" x 14"         | 22122 |
| HSK101    | Handsink only            |                          |        |                      |                         |       |
| HSK101FCT | Faucet for HSK101 4" OC  |                          |        |                      |                         | 14338 |
| HSK101DRN | Drain plug for hand sink |                          |        |                      |                         | 14337 |