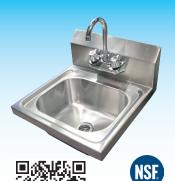

# STANDARD MODEL

Made of high quality stainless steel. Comes with a 6 1/2" backsplash and mounting brackets

#### **SPECIFICATIONS**

| Models    | Description              | Bowl Dimensions<br>(LWH) | Weight | Dimensions (DWH)     | Packaging<br>Dimensions | Item  |
|-----------|--------------------------|--------------------------|--------|----------------------|-------------------------|-------|
| HSK101CP  | Hand sink with faucet    | 13.75" x 9.75" x 5.5"    | 7 lbs. | 15.25" x 17" x 13.5" | 17" x 18" x 14"         | 22122 |
| HSK101    | Handsink only            |                          |        |                      |                         |       |
| HSK101FCT | Faucet for HSK101 4" OC  |                          |        |                      |                         | 14338 |
| HSK101DRN | Drain plug for hand sink |                          |        |                      |                         | 14337 |