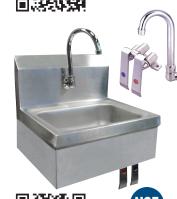

#### SINK WITH PEDESTAL

Made of high quality stainless steel. Comes with a 7.75" backsplash and 34" pedestal.

#### **SPECIFICATIONS**

| Models    | Description              | Bowl Dimensions<br>(DWH) | Weight  | Dimensions (DWH)      | Packaging<br>Dimensions | Item  |
|-----------|--------------------------|--------------------------|---------|-----------------------|-------------------------|-------|
| PHS       | Hand sink with pedestal  | 16" x 13.75" x 5.75"     | 50 lbs. | 13.75" x 18" x 41.75" | 22" x 18" x 43"         | 23515 |
| HSK101DRN | Drain plug for hand sink |                          |         |                       |                         | 14337 |