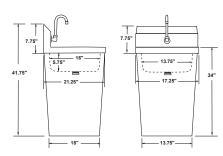

#### SINK WITH PEDESTAL

Made of high quality stainless steel. Comes with a 7.75" backsplash and 34" pedestal.

#### **SPECIFICATIONS**

| Models    | Description              | Bowl Dimensions<br>(DWH) | Weight  | Dimensions (DWH)      | Packaging<br>Dimensions | Item  |
|-----------|--------------------------|--------------------------|---------|-----------------------|-------------------------|-------|
| PHS       | Hand sink with pedestal  | 16" x 13.75" x 5.75"     | 50 lbs. | 13.75" x 18" x 41.75" | 22" x 18" x 43"         | 23515 |
| HSK101DRN | Drain plug for hand sink |                          |         |                       |                         | 14337 |