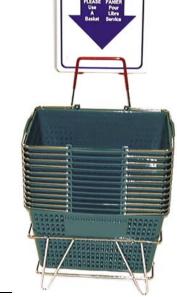

# SHOPPING BASKETS

It pays to have plenty of shopping baskets on hand!

These durable baskets provide increased carrying capacity and are supported by two steel handles coated in plastic, offering strength, balance, and comfort.

### **Basket Dimension:**

Lenght: 18.75" (469 mm) Width 11.50" (288 mm) Height: 10.38" (259 mm)

#### **Stand Dimensions**

Lenght: 17.50" (438 mm)
Width: 12.50" (313 mm)
Height with Sign: 38.00" (950 mm)

Available in red, green, yellow, and blue

These wire baskets provide optimum carrying capacity and are supported by two handles with plastic grips, offering strength, balance, and comfort.