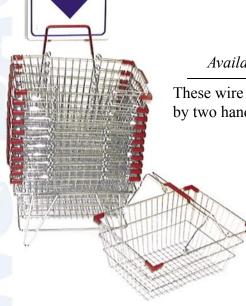

#### **Stand Dimensions**

Lenght: 17.50" (438 mm)
Width: 12.50" (313 mm)
Height with Sign: 38.00" (950 mm)

Available in red, green, yellow, and blue

These wire baskets provide optimum carrying capacity and are supported by two handles with plastic grips, offering strength, balance, and comfort.

### **Basket Dimension:**

Lenght: 17.50" (438 mm) Width 12.50" (313 mm) Height: 8.00" (200 mm)

### **Stand Dimensions**

Lenght: 17.50" (438 mm)
Width: 12.50" (313 mm)
Height with Sign: 38.00" (950 mm)