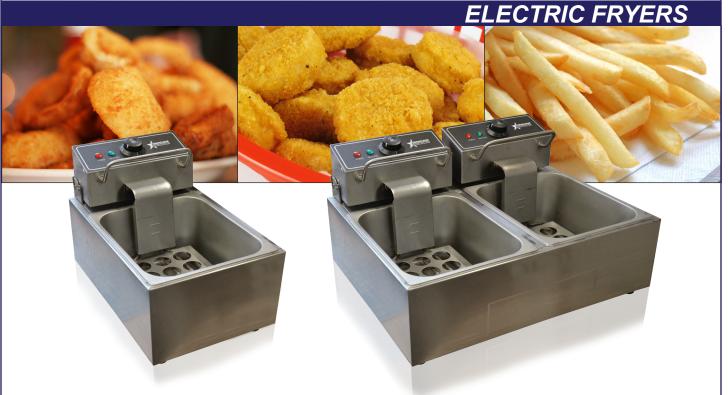

## Model LS-81A and LS-82A

These counter top electrical deep fryer are ideal for small to medium applications. The body is made of stainless steel to allow easy cleaning. Equipped with a limit switch to prevent overheating.

## **SPECIFICATIONS**

| Model             | LS-81A                           | LS-82A                           |
|-------------------|----------------------------------|----------------------------------|
| Power (KW)        | 1.6                              | 1.6 + 1.6                        |
| Tank Capacity     | 6L                               | 6L + 6L                          |
| Temperature Range | 50°-190°C/122°-374°F             | 50°-190°C/122°-374°F             |
| Basket Dimensions | 17.5" x 3.5" x 7.25" with handle | 17.5" x 3.5" x 7.25" with handle |
|                   | 9" x 3.5" x 5" without handle    | 9" x 3.5" x 5" without handle    |
| Electrical        | 110V/60/1                        | 110V/60/1                        |
| Weight            | 11 lbs.                          | 22 lbs.                          |
| Item #            | 34867                            | 34868                            |