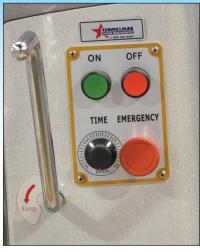

## GENERAL PURPOSE MIXER

Controls

Gear driven mixer with three speeds and comes complete with three stainless steel attachments; 1 mixing hook, 1 flat beater, and 1 whipping ball. The unit is also equipped with a guard and a timer.

| Model                |                       | MA20                    |                        |
|----------------------|-----------------------|-------------------------|------------------------|
| Power                | 1.1 KW                |                         |                        |
| Capacity             | 20 QT                 |                         |                        |
| Shaft Speed (r/min)  | 97-120<br>First Speed | 220-271<br>Second Speed | 316-389<br>Third Speed |
| Timer                | Yes                   |                         |                        |
| Guard                | Yes                   |                         |                        |
| Electrical           | 110 V / 60 / 1        |                         |                        |
| Packaging Weight     | 290 lbs.              |                         |                        |
| Dimensions (DWH)     | 23.62" x 23.62" x 36" |                         |                        |
| Packaging Dimensions | 26" x 26" x 43"       |                         |                        |
| Item #               | 24211                 |                         |                        |