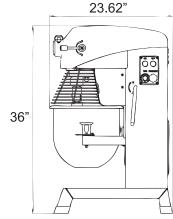

| Model                |                       | MA20                    |                        |
|----------------------|-----------------------|-------------------------|------------------------|
| Power                | 1.1 KW                |                         |                        |
| Capacity             | 20 QT                 |                         |                        |
| Shaft Speed (r/min)  | 97-120<br>First Speed | 220-271<br>Second Speed | 316-389<br>Third Speed |
| Timer                | Yes                   |                         |                        |
| Guard                | Yes                   |                         |                        |
| Electrical           | 110 V / 60 / 1        |                         |                        |
| Packaging Weight     | 290 lbs.              |                         |                        |
| Dimensions (DWH)     | 23.62" x 23.62" x 36" |                         |                        |
| Packaging Dimensions | 26" x 26" x 43"       |                         |                        |
| Item #               | 24211                 |                         |                        |