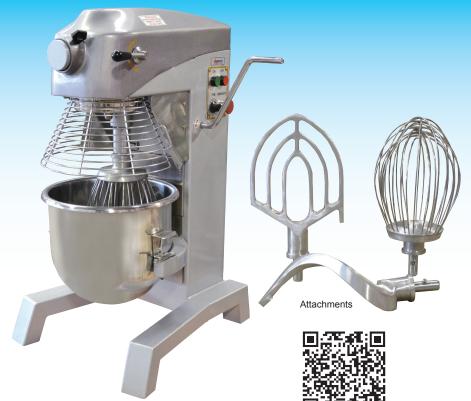

## GENERAL PURPOSE MIXER

Controls

Gear driven mixer with three speeds and comes complete with three stainless steel attachments; 1 mixing hook, 1 flat beater, and 1 whipping ball. The unit is also equipped with a guard and a timer.

| Model                |                       | MA20                    |                        |
|----------------------|-----------------------|-------------------------|------------------------|
| Power                | 1.1 KW                |                         |                        |
| Capacity             | 20 QT                 |                         |                        |
| Shaft Speed (r/min)  | 97-120<br>First Speed | 220-271<br>Second Speed | 316-389<br>Third Speed |
| Timer                | Yes                   |                         |                        |
| Guard                | Yes                   |                         |                        |
| Electrical           | 110 V / 60 / 1        |                         |                        |
| Packaging Weight     | 290 lbs.              |                         |                        |
| Dimensions (DWH)     | 23.62" x 23.62" x 36" |                         |                        |
| Packaging Dimensions | 26" x 26" x 43"       |                         |                        |
| Item #               | 24211                 |                         |                        |