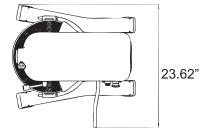

| Model                |                       | MA20                    |                        |
|----------------------|-----------------------|-------------------------|------------------------|
| Power                | 1.1 KW                |                         |                        |
| Capacity             | 20 QT                 |                         |                        |
| Shaft Speed (r/min)  | 97-120<br>First Speed | 220-271<br>Second Speed | 316-389<br>Third Speed |
| Timer                | Yes                   |                         |                        |
| Guard                | Yes                   |                         |                        |
| Electrical           | 110 V / 60 / 1        |                         |                        |
| Packaging Weight     | 290 lbs.              |                         |                        |
| Dimensions (DWH)     | 23.62" x 23.62" x 36" |                         |                        |
| Packaging Dimensions | 26" x 26" x 43"       |                         |                        |
| Item #               | 24211                 |                         |                        |