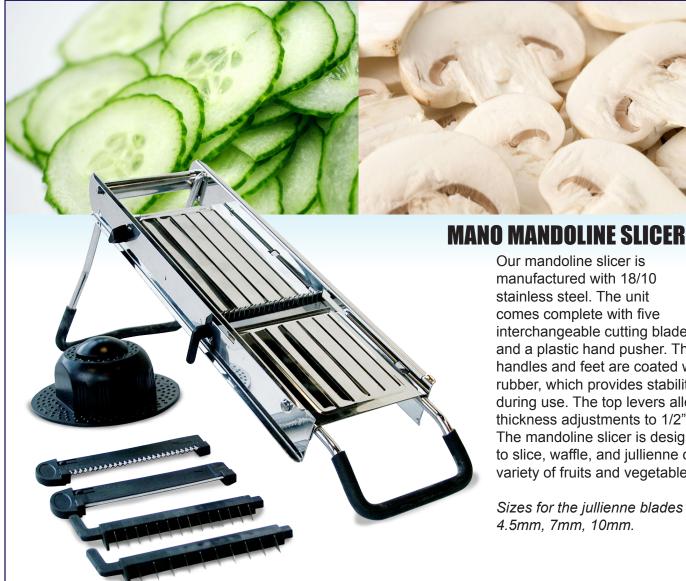

## **MANDOLINE SLICER**

Our mandoline slicer is manufactured with 18/10 stainless steel. The unit comes complete with five interchangeable cutting blades and a plastic hand pusher. The handles and feet are coated with rubber, which provides stability during use. The top levers allow thickness adjustments to 1/2". The mandoline slicer is designed to slice, waffle, and jullienne cut a variety of fruits and vegetables.

Sizes for the jullienne blades are 4.5mm, 7mm, 10mm.

| Model | Description                | Packaging<br>Weight | Dimensions (LWH)  | Packaging Dimensions | Stock# |
|-------|----------------------------|---------------------|-------------------|----------------------|--------|
| MANO  | Mandoline Vegetable Slicer | 4 lbs.              | 19.5" x 6.5" x 8" | 16.25" x 7" x 3.5"   | 13659  |