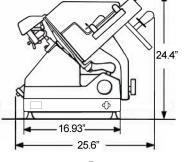

| Variable stroke adjustment for quick slicing of smaller products. |                        |
|-------------------------------------------------------------------|------------------------|
| Item                                                              | 39477                  |
| Model                                                             | CX MATIC 33F/N         |
| Blade                                                             | 13" / 330 mm           |
| Power                                                             | 450 Watts / 0.60 HP    |
| Slicing Capacity                                                  | □ 10.2" x 6.7" ○ 9.25" |
| Cut Thickness                                                     | 0 - 0.55" / 0 -14 mm   |
| Drive                                                             | Gear                   |
| IP                                                                | 55                     |
| RPM                                                               | 240                    |
| Voltage                                                           | 120V / 60Hz / 1PH      |
| Weight                                                            | 59 kg. / 130 lbs.      |
| Packaging Weight                                                  | 74 kg. / 163 lbs.      |
| Packaging Dimensions                                              | 36.2" x 33.8" x 32.7"  |