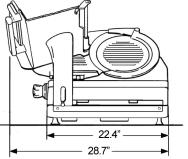

| Variable stroke adjustment for quick slicing of smaller products. |                        |
|-------------------------------------------------------------------|------------------------|
| Item                                                              | 39477                  |
| Model                                                             | CX MATIC 33F/N         |
| Blade                                                             | 13" / 330 mm           |
| Power                                                             | 450 Watts / 0.60 HP    |
| Slicing Capacity                                                  | □ 10.2" x 6.7" ○ 9.25" |
| Cut Thickness                                                     | 0 - 0.55" / 0 -14 mm   |
| Drive                                                             | Gear                   |
| IP                                                                | 55                     |
| RPM                                                               | 240                    |
| Voltage                                                           | 120V / 60Hz / 1PH      |
| Weight                                                            | 59 kg. / 130 lbs.      |
| Packaging Weight                                                  | 74 kg. / 163 lbs.      |
| Packaging Dimensions                                              | 36.2" x 33.8" x 32.7"  |