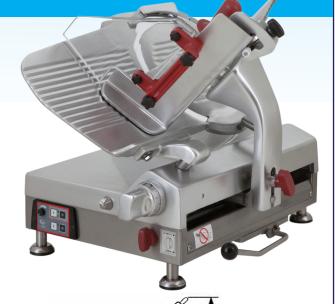

## **C X Matic 33 F/N Meat Slicer**

This slicer is NSF8-2010 approved and meets the highest levels of hygiene and safety. The two independent motors and gear drive system ensure precise and effortless slicing.

- Automatic slicer.
- Adjustable carriage stroke and consequent n° of cuts.
- GEAR driven transmission.
- Two separate motors one for the blade one for the carriage, results in no reduction of power in automatic mode.
- Removable parts for cleaning: blade cover, product-holder plate, aluminum meat grip, stainless steel slice deflector.
- Fast no tools removable meat grip.
- Blade with narrow band of chromium plated hardened steel for precision slicing.
- 45° inclinated blade.
- Rotating and removable, dual-action sharpener.
- Fixed ring guard.
- Interlock on gauge plate on zero position.
- Big size product holder plate.
- Readily removable transparent Plexiglas Protection at product holder plate.
- High reliability of all elements.
- Features lifting arm and is designed for easy access and cleaning.
- Fence included.
- Variable stroke adjustment for quick slicing of smaller products