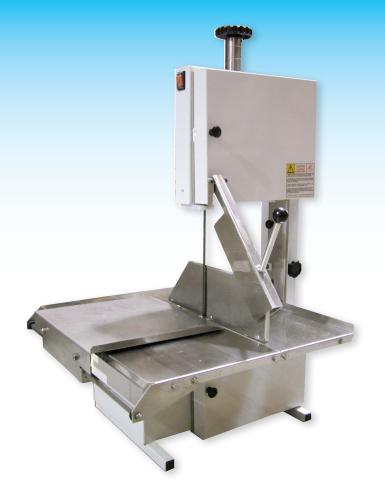

## **Model MSK**

The MSK features a sliding stainless steel table and powder coated body. A guide plate and pushing leaver makes cutting easy.

## **SPECIFICATIONS**

Model
Blade Length
Cutting Capacity (H\*W)
HP
Electrical
Weight
Packaging Weight
Dimensions (DWH)
Packaging Dimensions

| MSK                   |
|-----------------------|
| 74"                   |
| 10" x 8.5"            |
| 0.5 HP                |
| 110V/60/1             |
| 77 lbs.               |
| 131 lbs.              |
| 19.7" x 25.2" x 38.6" |
| 32" x 27" x 42"       |
| 10274                 |