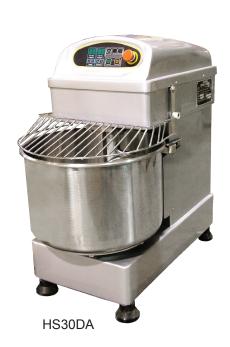

## Model HS30DA / HS50DA

HSD mixers are designed to have the mixer and bowl revolve simultaneously to provide efficient mixing. These mixers are quipped with safety covers. They are easy to operate and clean. These mixers are especially suitable for bakeries, hotels, and restaurants.

## **SPECIFICATIONS**

| 51                               |                       |                       |                       |
|----------------------------------|-----------------------|-----------------------|-----------------------|
| Models                           | HS30DA                | HS40DA                | HS50DA                |
| Power                            | 1.1 / 1.5 HP          | 1.5 / 3 HP            | 1.5 / 3 HP            |
| Shaft Speed                      | 101 / 202 RPM         | 101 / 202 RPM         | 101 / 202 RPM         |
| Bowl Speed                       | 8 / 16 RPM            | 8 / 16 RPM            | 8 / 16 RPM            |
| Volume                           | 35 L                  | 40 L                  | 50 L                  |
| <b>Maximum Kneading Capacity</b> | 26.40 lbs.            | 35.2 lbs.             | 44 lbs.               |
| Electrical                       | 220V / 60 / 3         | 220V / 60 / 3         | 220V / 60 / 3         |
| Net Weight                       | 209 lbs.              | 279 lbs.              | 286 lbs.              |
| Dimensions (DWH)                 | 30.3" x 16.9" x 31.9" | 34.3" x 18.9" x 36.8" | 36.2" x 20.9" x 36.8" |
| Packaging Weight                 | 249 lbs.              | 319.40 lbs.           | 326 lbs.              |
| Packaging Dimensions             | 35" x 22" x 37"       | 37" x 23" x 41"       | 39" x 24" x 40"       |
| Item                             | 19194                 | 19195                 | 19196                 |