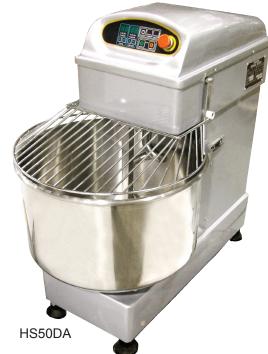

## Model HS30DA / HS50DA

HSD mixers are designed to have the mixer and bowl revolve simultaneously to provide efficient mixing. These mixers are quipped with safety covers. They are easy to operate and clean. These mixers are especially suitable for bakeries, hotels, and restaurants.

## **SPECIFICATIONS**

| 51                               |                       |                       |                       |
|----------------------------------|-----------------------|-----------------------|-----------------------|
| Models                           | HS30DA                | HS40DA                | HS50DA                |
| Power                            | 1.1 / 1.5 HP          | 1.5 / 3 HP            | 1.5 / 3 HP            |
| Shaft Speed                      | 101 / 202 RPM         | 101 / 202 RPM         | 101 / 202 RPM         |
| Bowl Speed                       | 8 / 16 RPM            | 8 / 16 RPM            | 8 / 16 RPM            |
| Volume                           | 35 L                  | 40 L                  | 50 L                  |
| <b>Maximum Kneading Capacity</b> | 26.40 lbs.            | 35.2 lbs.             | 44 lbs.               |
| Electrical                       | 220V / 60 / 3         | 220V / 60 / 3         | 220V / 60 / 3         |
| Net Weight                       | 209 lbs.              | 279 lbs.              | 286 lbs.              |
| Dimensions (DWH)                 | 30.3" x 16.9" x 31.9" | 34.3" x 18.9" x 36.8" | 36.2" x 20.9" x 36.8" |
| Packaging Weight                 | 249 lbs.              | 319.40 lbs.           | 326 lbs.              |
| Packaging Dimensions             | 35" x 22" x 37"       | 37" x 23" x 41"       | 39" x 24" x 40"       |
| Item                             | 19194                 | 19195                 | 19196                 |