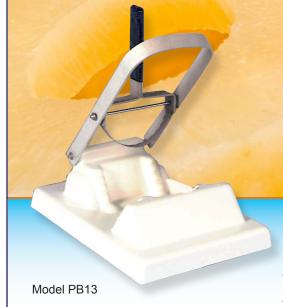

# PINEAPPLE BOATER

Add a special touch to any breakfast bar, or food display. The Pineapple Boater scoops out the center of the pineapple, which can be filled with grapes, strawberries or any other fruit.

#### **DIMENSIONS**

| Model | Description      | Weight | Dimensions (DWH) | Item # |
|-------|------------------|--------|------------------|--------|
| PB13  | Pineapple Boater | 5 lbs. | 14" x 10" x 5"   | 10912  |