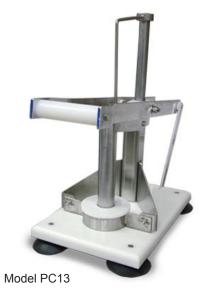

## PINEAPPLE CORER

A case of pineapples is processed in minutes! The corer includes a polyboard base, stainless steel peeler and blade. Easy to use and be hand washed in warm water.

## **DIMENSIONS**

| Model | Description     | Weight  | Dimensions (DWH) | Item # |
|-------|-----------------|---------|------------------|--------|
| PC13  | Pineapple Corer | 18 lbs. | 15" x 10" x 22"  | 10913  |