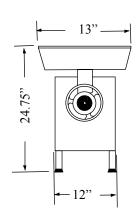

## **SPECIFICATIONS**

| Model   | HP   | RPM on Motor | RPM on Worm | Amperage | Electrical | Weight   |
|---------|------|--------------|-------------|----------|------------|----------|
| PSEE22S | 2 HP | 1750         | 150         | 16       | 110V/60/1  | 150 lbs. |