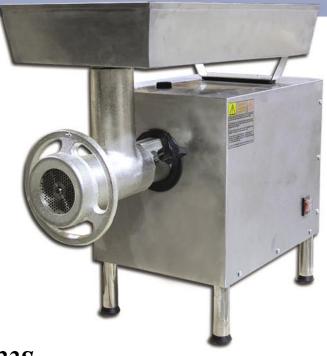

## **MODEL PSEE-22S**

The PSEE-22S has a hopper opening of 2 1/2" and comes with an extra # 22 machine plate. Ideally designed for butcher shops, food stores, and restaurants.