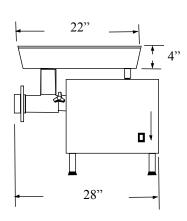

## **SPECIFICATIONS**

| Model   | HP   | RPM on Motor | RPM on Worm | Amperage | Electrical | Weight   |
|---------|------|--------------|-------------|----------|------------|----------|
| PSEE22S | 2 HP | 1750         | 150         | 16       | 110V/60/1  | 150 lbs. |