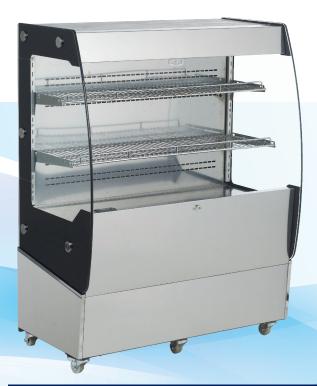

## **OPEN REFRIGERATED FLOOR DISPLAY CASE - 200L**

Item: 31809

Model: RS-CN-0200

## **FEATURES:**

- · LED lighting.
- Night curtain.
- · Stainless steel shelves.
- · Casters with two brakes.
- · Safety glass on each sides.
- Digital temperature controller and display.
- Ventilated cooling system.
- · Automatic defrost.
- · Stainless steel.

| TECHICAL SPECIFICATION     |                      |                      |                       |
|----------------------------|----------------------|----------------------|-----------------------|
| ITEM NUMBER                | 31809                | BLOWING GAS          | N/A                   |
| MODEL                      | RS-CN-0200           | TYPE OF CLIMATE      | 6                     |
| RATED INPUT POWER          | 1340W                | RATED CURRENT (A)    | 8A                    |
| ELECTRICAL HEATING ELEMENT | N/A                  | WEIGHT               | 253 lbs.              |
| CAPACITY (L / CU. FT.)     | 200 L / 7.06 cu. ft. | PACKAGING WEIGHT     | 263 lbs.              |
| ELECTRICAL                 | 110V/60/1            | DIMENSIONS (WDH)     | 39.37" x 22" x 49.21" |
| LAMP POWER (W)             | 2.8W x 3 (LED)       | SHELF SIZE           | 37.20" x 9.45"        |
| TEMPERATURE RANGE          | 2 - 12°C             | PACKAGING DIMENSIONS | 42" x 25" x 52"       |
| REFRIGERANT & INJECTION    | R404a (600g)         |                      |                       |