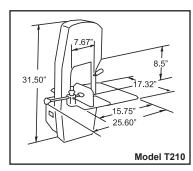

## **SPECIFICATIONS**

| Model | Blade<br>Length | Cutting Capacity<br>(H*W) | HP  | Electrical | Weight   | Packaging<br>Weight | Dimensions (LWH)    | Packaging<br>Dimensions | Item # |
|-------|-----------------|---------------------------|-----|------------|----------|---------------------|---------------------|-------------------------|--------|
| T210  | 65"             | 11" x 8"                  | 1.2 | 110V/60/1  | 97 lbs.  | 95 lbs.             | 25.5" x 18.5" x 33" | 34" x 20" x 18"         | 10276  |
| T250  | 78"             | 11" x 9.25"               | 1.5 | 110V/60/1  | 123 lbs. | 168 lbs.            | 29" x 20" x 38"     | 26" x 25" x 42"         | 10277  |
| S250  | 78"             | 11" x 9.25"               | 1.5 | 110V/60/1  | 167 lbs. | 175 lbs.            | 34.5" x 26" x 38"   | 38" x 30" x 42"         | 10275  |