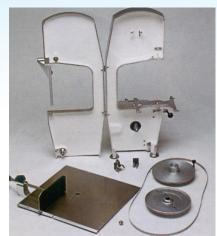

## Model T210 / Model T250 / Model S250

Designed for ease of use. The wheels, guides, and tables are quickly removed without tools. The anodized aluminium chassis and stainless steel table assembly affords quick clean up. The T210 and T250 feature fixed tables. The S250 features an oversized table that slides effortlessly.

All inside surfaces are coated with an anti-stick material that is resistant to acid and meat juices. It is very easy to clean because there are no spaces or grooves where the residues of bone dust can get caught or stuck.