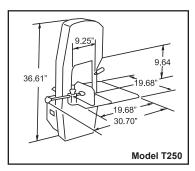

## **SPECIFICATIONS**

| Model | Blade<br>Length | Cutting Capacity<br>(H*W) | HP  | Electrical | Weight   | Packaging<br>Weight | Dimensions (LWH)    | Packaging<br>Dimensions | Item # |
|-------|-----------------|---------------------------|-----|------------|----------|---------------------|---------------------|-------------------------|--------|
| T210  | 65"             | 11" x 8"                  | 1.2 | 110V/60/1  | 97 lbs.  | 95 lbs.             | 25.5" x 18.5" x 33" | 34" x 20" x 18"         | 10276  |
| T250  | 78"             | 11" x 9.25"               | 1.5 | 110V/60/1  | 123 lbs. | 168 lbs.            | 29" x 20" x 38"     | 26" x 25" x 42"         | 10277  |
| S250  | 78"             | 11" x 9.25"               | 1.5 | 110V/60/1  | 167 lbs. | 175 lbs.            | 34.5" x 26" x 38"   | 38" x 30" x 42"         | 10275  |