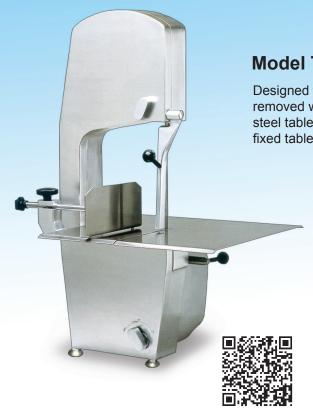

## Model T210 / Model T250 / Model S250

Designed for ease of use. The wheels, guides, and tables are quickly removed without tools. The anodized aluminium chassis and stainless steel table assembly affords quick clean up. The T210 and T250 feature fixed tables. The S250 features an oversized table that slides effortlessly.

All inside surfaces are coated with an anti-stick material that is resistant to acid and meat juices. It is very easy to clean because there are no spaces or grooves where the residues of bone dust can get caught or stuck.