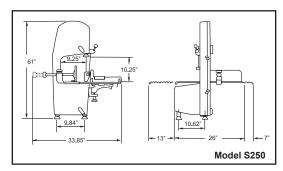

## Model T210 / Model T250 / Model S250

Designed for ease of use. The wheels, guides, and tables are quickly removed without tools. The anodized aluminium chassis and stainless steel table assembly affords quick clean up. The T210 and T250 feature fixed tables. The S250 features an oversized table that slides effortlessly.

## **SPECIFICATIONS**

| Model | Blade<br>Length | Cutting Capacity<br>(H*W) | HP  | Electrical | Weight   | Packaging<br>Weight | Dimensions (LWH)    | Packaging<br>Dimensions | Item # |
|-------|-----------------|---------------------------|-----|------------|----------|---------------------|---------------------|-------------------------|--------|
| T210  | 65"             | 11" x 8"                  | 1.2 | 110V/60/1  | 97 lbs.  | 95 lbs.             | 25.5" x 18.5" x 33" | 34" x 20" x 18"         | 10276  |
| T250  | 78"             | 11" x 9.25"               | 1.5 | 110V/60/1  | 123 lbs. | 168 lbs.            | 29" x 20" x 38"     | 26" x 25" x 42"         | 10277  |
| S250  | 78"             | 11" x 9.25"               | 1.5 | 110V/60/1  | 167 lbs. | 175 lbs.            | 34.5" x 26" x 38"   | 38" x 30" x 42"         | 10275  |